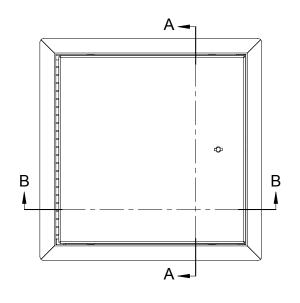

**SECTION A-A** 

1" O WIDTH

**SECTION B-B** 

ROUGH OPENING: " x CLEAR OPENING: " x DEGREE OF OPENING:

NOTES:

- 1 FRAME:
- $\langle 2 \rangle$  DOOR:
- 3 FINISH:
- 4 HINGE:
- **5 SECONDARY LATCH:**
- 6 LOCK: Knurled Knob/Keyed Slam Latch