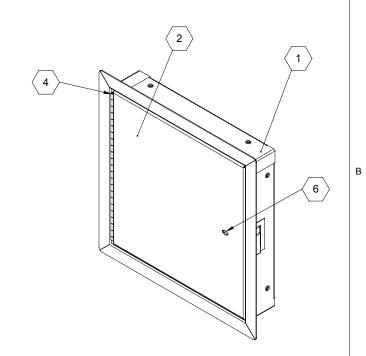

**SECTION A-A** 

1" O WIDTH

**SECTION B-B** 

ROUGH OPENING: " x CLEAR OPENING: " x DEGREE OF OPENING:

NOTES:

- 1 FRAME:
- $\langle 2 \rangle$  DOOR:
- 3 FINISH:
- 4 HINGE:
- **5 SECONDARY LATCH:**
- 6 LOCK: Knurled Knob/Keyed Slam Latch

2

1

2

В