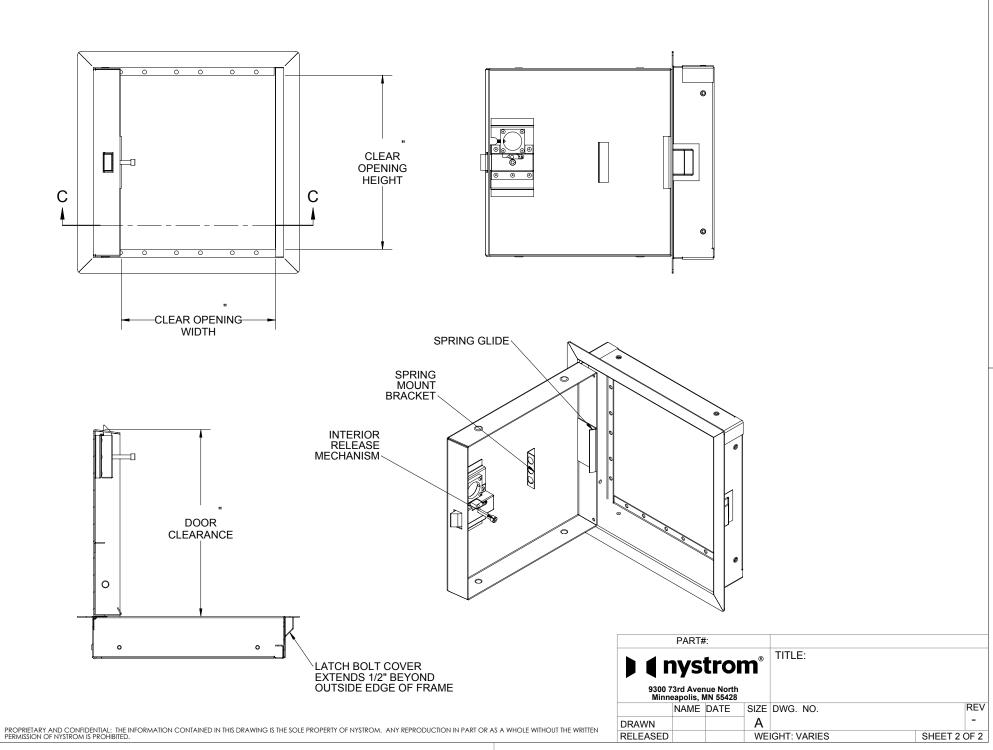

PROJECT:

ARCHITECT:

CONTRACTOR:

QTY:

PART#:

ITILE:

9300 73rd Avenue North
Minneapolis, MN 55428

NAME DATE SIZE DWG. NO.

PREV

DRAWN

RELEASED

WEIGHT: VARIES

SHEET 1 OF 2

PROPRIETARY AND CONFIDENTIAL: THE INFORMATION CONTAINED IN THIS DRAWING IS THE SOLE PROPERTY OF NYSTROM. ANY REPRODUCTION IN PART OR AS A WHOLE WITHOUT THE WRITTEN PERMISSION OF NYSTROM IS PROHIBITED.