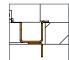

# **FRAME**

Gutter Frame

Gutter Frame Cast-in Aluminum Bolt-in Aluminum

Gutter Frame Cast-in Steel or Stainless Steel

Gutter Frame Bolt-in Steel or Stainless Steel

| MODEL | MATERIAL                                 | WIDTH                               | Х | LENGTH                 | С           | OVER        |             | INSTALL                     |
|-------|------------------------------------------|-------------------------------------|---|------------------------|-------------|-------------|-------------|-----------------------------|
| FDDP  |                                          |                                     | Х |                        |             |             | _           |                             |
|       | A 1/4" Aluminum                          | Standard Sizes (W x L)              |   | s                      | Single Door |             | FL Aluminum |                             |
|       | <b>P</b> 3/16" Steel                     | Single Door<br>24" x 24"            |   | ouble Door<br>8" x 48" | D           | Double Door |             | WL Steel or Stainless Steel |
|       | <b>S</b> 3/16" Stainless Steel, Type 304 | 30" x 36"                           | 4 | 8" x 72"               |             |             |             |                             |
|       | V 3/16" Stainless Steel, Type 316        | 36" x 36"<br>42" x 42"<br>48" x 48" | 6 | 0" x 60"               |             |             |             |                             |