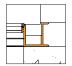

# **FRAME**

Gutter Frame

Gutter Frame Cast-in Aluminum Bolt-in Aluminum

Gutter Frame Cast-in Steel or Stainless Steel

Gutter Frame Bolt-in Steel or Stainless Steel

| MODEL | MATERIAL                                 | WIDTH                               | Х | LENGTH                 | С           | OVER        |             | INSTALL                     |
|-------|------------------------------------------|-------------------------------------|---|------------------------|-------------|-------------|-------------|-----------------------------|
| FDDP  |                                          |                                     | Х |                        |             |             | _           |                             |
|       | A 1/4" Aluminum                          | Standard Sizes (W x L)              |   | s                      | Single Door |             | FL Aluminum |                             |
|       | <b>P</b> 3/16" Steel                     | Single Door<br>24" x 24"            |   | ouble Door<br>8" x 48" | D           | Double Door |             | WL Steel or Stainless Steel |
|       | <b>S</b> 3/16" Stainless Steel, Type 304 | 30" x 36"                           | 4 | 8" x 72"               |             |             |             |                             |
|       | V 3/16" Stainless Steel, Type 316        | 36" x 36"<br>42" x 42"<br>48" x 48" | 6 | 0" x 60"               |             |             |             |                             |