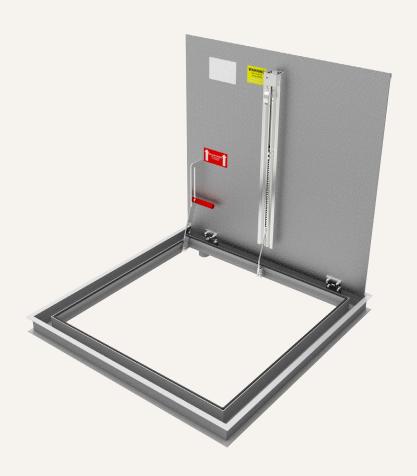

# FLOOR DOOR, 300PSF

This Drainable Floor Door is intended for standard-duty exterior or high moisture areas where liquid flow is required. The frame is constructed with a gutter channel for runoff into a drainage system and includes an EDPM gasket.

**COVER** Diamond tread plate

**FRAME** Drainable gutter frame with integral 1 inch anchor flange, EDPM gasket and 1-1/2 inch drain coupling

**INSTALLATION** Cast In or Bolt-In

SPRING Enclosed coil, Type 17-7 Stainless Steel

HINGES Heavy duty Type 316 Stainless Steel

**HOLD OPEN ARM** Type 316 Stainless Steel automatic hold open arm locks cover in open position

**LATCH** Slam latch Type 316 Stainless Steel with inside lever handle, includes removable threaded plug and key