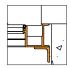

# **FRAME**

Gutter Frame

Gutter Frame Cast-in Aluminum Bolt-in Aluminum

Gutter Frame Cast-in Steel or Stainless Steel

Gutter Frame Bolt-in Steel or Stainless Steel

| MODEL | MATERIAL                                 | WIDTH                               | Х | LENGTH                 | С           | OVER        |             | INSTALL                     |
|-------|------------------------------------------|-------------------------------------|---|------------------------|-------------|-------------|-------------|-----------------------------|
| FDDP  |                                          |                                     | Х |                        |             |             | _           |                             |
|       | A 1/4" Aluminum                          | Standard Sizes (W x L)              |   | s                      | Single Door |             | FL Aluminum |                             |
|       | <b>P</b> 3/16" Steel                     | Single Door<br>24" x 24"            |   | ouble Door<br>8" x 48" | D           | Double Door |             | WL Steel or Stainless Steel |
|       | <b>S</b> 3/16" Stainless Steel, Type 304 | 30" x 36"                           | 4 | 8" x 72"               |             |             |             |                             |
|       | V 3/16" Stainless Steel, Type 316        | 36" x 36"<br>42" x 42"<br>48" x 48" | 6 | 0" x 60"               |             |             |             |                             |