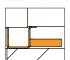

# **FRAME**

Gutter Frame

Gutter Frame Cast-in Aluminum Bolt-in Aluminum

Gutter Frame Cast-in Steel or Stainless Steel

Gutter Frame Bolt-in Steel or Stainless Steel

| MODEL | MATERIAL                                 | WIDTH                               | Х | LENGTH                 | С           | OVER        |             | INSTALL                     |
|-------|------------------------------------------|-------------------------------------|---|------------------------|-------------|-------------|-------------|-----------------------------|
| FDDP  |                                          |                                     | Х |                        |             |             | _           |                             |
|       | A 1/4" Aluminum                          | Standard Sizes (W x L)              |   | s                      | Single Door |             | FL Aluminum |                             |
|       | <b>P</b> 3/16" Steel                     | Single Door<br>24" x 24"            |   | ouble Door<br>8" x 48" | D           | Double Door |             | WL Steel or Stainless Steel |
|       | <b>S</b> 3/16" Stainless Steel, Type 304 | 30" x 36"                           | 4 | 8" x 72"               |             |             |             |                             |
|       | V 3/16" Stainless Steel, Type 316        | 36" x 36"<br>42" x 42"<br>48" x 48" | 6 | 0" x 60"               |             |             |             |                             |