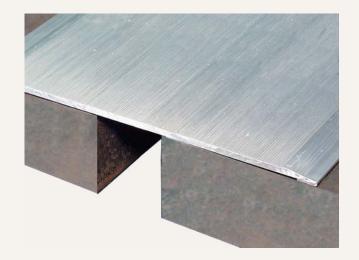

## Architectural Aluminum Anti-Slip

FLOORING SYSTEM (DT)

The Nystrom DT Anti-Slip interior cover system is capable of thermal or multi-directional movement. Easily installs on the surface of the floor directly to the substrate without the requirement of preformed block outs.

## **FEATURES**

**ANTI-SLIP SURFACE** Designed with serrations to create an anti-slip surface.

**EASY INSTALLATION** Surface mount - no block out required. Simply attach to subfloor with appropriate fasteners.

## **DETAILS**

MATERIAL 6063-T6 Aluminum

FINISH Mill

MOVEMENT

• Thermal: Horizontal

**MOUNTING** Surface

**JOINT SIZE** 1 inch to 6 inches

**LENGTH** 10 Linear Feet