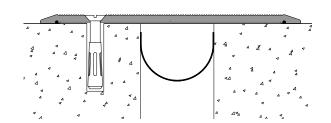

**OPTIONAL FIRE BARRIER** Add an optional fire barrier to install under the cover plate. See pages 43-45 for options.

**LOAD** Pedestrian and Light Cart

**INSTALLATION** Floor

**OPTIONS** Sound Dampening Gasket, Moisture Barrier,

Fire Barrier