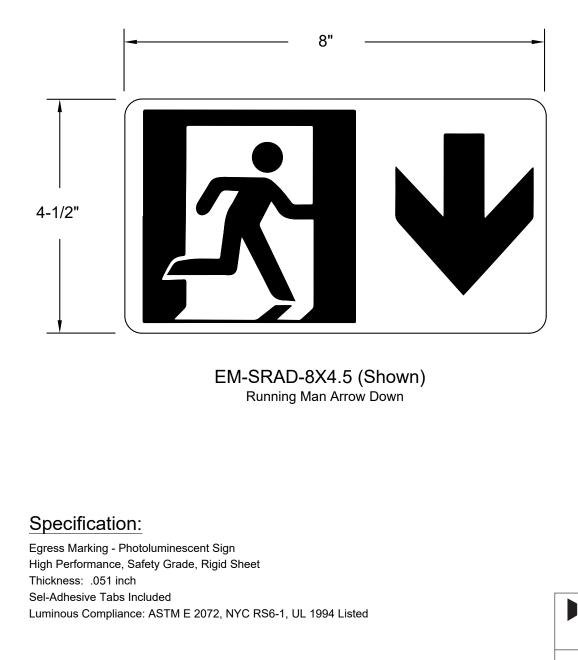

2

В

А

| Model          | Description                  |
|----------------|------------------------------|
| EM-SRAU-8X4.50 | Running Man Arrow Up         |
| EM-SRAUR-8X4.5 | Running Man Arrow Up Right   |
| EM-SRAUL-8X4.5 | Running Man Arrow Up Left    |
| EM-SRAD-8X4.5  | Running Man Arrow Down       |
| EM-SRADR-8X4.5 | Running Man Arrow Down Right |
| EM-SRADL-8X4.5 | Running Man Arrow Down Left  |
| EM-SRAR-8X4.5  | Running Man Arrow Right      |
| EM-SRAL-8X4.5  | Running Man Arrow Left       |
|                |                              |