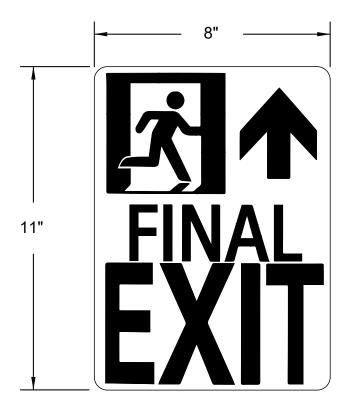

EM-SREFAR-8X11 (Shown) Running Man Exit Final Arrow Right

| Model           | Description                           |  |
|-----------------|---------------------------------------|--|
| EM-SREFAR-8X11  | Running Man Exit FInal Arrow Right    |  |
| EM-SREFAUR-8X11 | Running Man Exit Final Arrow Up Right |  |
| EM-SREFAL-8X11  | Running Man Exit Final Arrow Left     |  |
| EM-SREFAUL-8X11 | Running Man Exit Final Arrow Up Left  |  |

## Specification:

В

А

Egress Marking - Photoluminescent Sign High Performance, Safety Grade, Rigid Sheet Thickness: .051 inch Sel-Adhesive Tabs Included Luminous Compliance: ASTM E 2072, NYC RS6-1, UL 1994 Listed