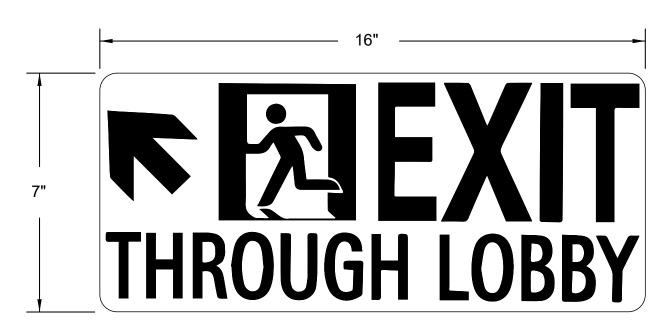

EM-SRELAUL-16X17 (Shown)
Running Man Exit Lobby Arrow Up Left

| Model           | Description                           |  |
|-----------------|---------------------------------------|--|
| EM-SRELAR-16X7  | Running Man Exit Lobby Arrow Right    |  |
| EM-SRELAUR-16X7 | Running Man Exit Lobby Arrow Up Right |  |
| EM-SRELAL-16X7  | Running Man Exit Lobby Arrow Left     |  |
| EM-SRELAUL-16X7 | Running Man Exit Lobby Arrow Up Left  |  |