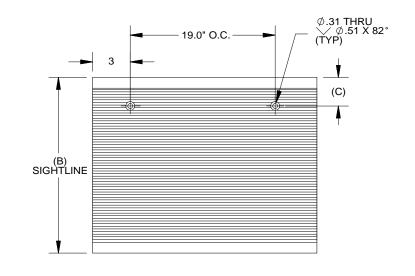

В

|             |            |     | JOINT OPE      | ENING (JC |                |     |               |     |      |     |
|-------------|------------|-----|----------------|-----------|----------------|-----|---------------|-----|------|-----|
|             | AT INSTALL |     | ALLOWABLE MIN. |           | ALLOWABLE MAX. |     | SIGHTLINE (B) |     | (C)  | (D) |
| PART NUMBER | IN         | MM  | IN             | MM        | IN             | MM  | IN            | MM  | IN   | IN  |
| DT-100      | 1          | 25  | .10            | 2.5       | 1.75           | 44  | 4             | 102 | 1    | .21 |
| DT-200      | 2          | 51  | .10            | 2.5       | 3              | 76  | 6             | 152 | 1    | .21 |
| DT-300      | 3          | 76  | .10            | 2.5       | 5.75           | 146 | 8.5           | 216 | 1.25 | .25 |
| DT-400      | 4          | 102 | .10            | 2.5       | 6.75           | 171 | 10            | 254 | 1.25 | .25 |
| DT-600      | 6          | 152 | .10            | 2.5       | 8.75           | 222 | 11.5          | 292 | 1.25 | .25 |