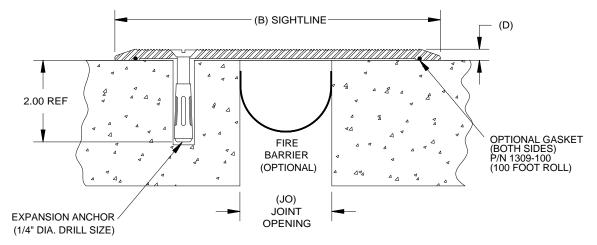

В

|             |            |     | JOINT OPE      | ENING (JC |                |     |               |     |      |     |
|-------------|------------|-----|----------------|-----------|----------------|-----|---------------|-----|------|-----|
|             | AT INSTALL |     | ALLOWABLE MIN. |           | ALLOWABLE MAX. |     | SIGHTLINE (B) |     | (C)  | (D) |
| PART NUMBER | IN         | MM  | IN             | MM        | IN             | MM  | IN            | MM  | IN   | IN  |
| DT-100      | 1          | 25  | .10            | 2.5       | 1.75           | 44  | 4             | 102 | 1    | .21 |
| DT-200      | 2          | 51  | .10            | 2.5       | 3              | 76  | 6             | 152 | 1    | .21 |
| DT-300      | 3          | 76  | .10            | 2.5       | 5.75           | 146 | 8.5           | 216 | 1.25 | .25 |
| DT-400      | 4          | 102 | .10            | 2.5       | 6.75           | 171 | 10            | 254 | 1.25 | .25 |
| DT-600      | 6          | 152 | .10            | 2.5       | 8.75           | 222 | 11.5          | 292 | 1.25 | .25 |