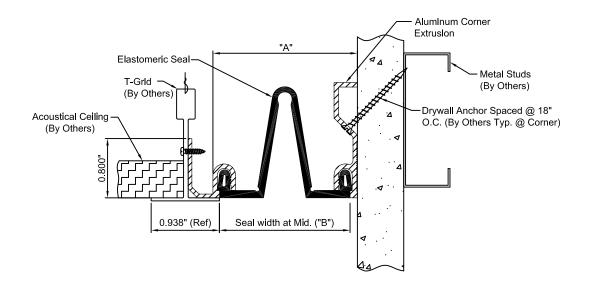

## EJ-LCE-W DETAIL CEILING TO WALL CONDITION

## () - Denotes Millimeters

| Dimension Chart |            |            |            |                |            |
|-----------------|------------|------------|------------|----------------|------------|
| MODEL           | "A" @ Min. | "A" @ Mid. | "A" @ Max. | Total Movement | "B"        |
| EJ-LCE-100W     | 0.75"(19)  | 1.00"(25)  | 1.25"(32)  | 0.50"(13)      | 0.75"(20)  |
| EJ-LCE-200W     | 1.00"(25)  | 2.00"(51)  | 3.00"(76)  | 2.00"(51)      | 1.75"(44)  |
| EJ-LCE-300W     | 1.50"(38)  | 3.00"(76)  | 4.50"(114) | 3.00"(76)      | 2.75"(70)  |
| EJ-LCE-400W     | 2.00"(51)  | 4.00"(102) | 6.00"(152) | 4.00"(102)     | 3.75"(95)  |
| EJ-LCE-500W     | 2.50"(64)  | 5.00"(127) | 7.50"(191) | 5.00"(127)     | 4.75"(121) |
| EJ-LCE-600W     | 3.00"(76)  | 6.00"(152) | 9.00"(229) | 6.00"(152)     | 5.75"(146) |