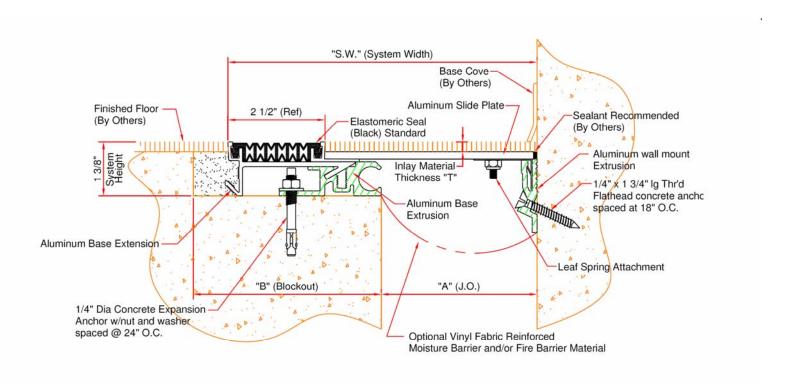

## **EJ-SFNB Series**

## Expansion joint cover for floors Floor to wall condition

## EJ-SFNB-200W thru EJ-SFNB-800W

| Model      | "A" Min    | "A" Mid | "A" Max  | "B"     | SW @ "A" Mid   | Total<br>Seismic Movement | "T"    |
|------------|------------|---------|----------|---------|----------------|---------------------------|--------|
| -SFNB-200W | 1 1/2"(38) | 2"(51)  | 3"(76)   | 5"(127) | 5 15/16"(151)  | 1 1/2"(38)                | 1/4"(6 |
| -SFNB-400W | 1 1/2"(38) | 4"(102) | 5"(127)  | 5"(127) | 7 15/16"(202)  | 3 1/2"(89)                | 1/4"(6 |
| -SFNB-600W | 1 1/2"(38) | 6"(152) | 8"(203)  | 6"(152) | 10 15/16"(278) | 6 1/2"(165)               | 1/4"(6 |
| -SFNB-800W | 1 1/2"(38) | 8"(203) | 10"(254) | 6"(152) | 12 15/16"(329) | 8 1/2"(216)               | 1/4"(6 |