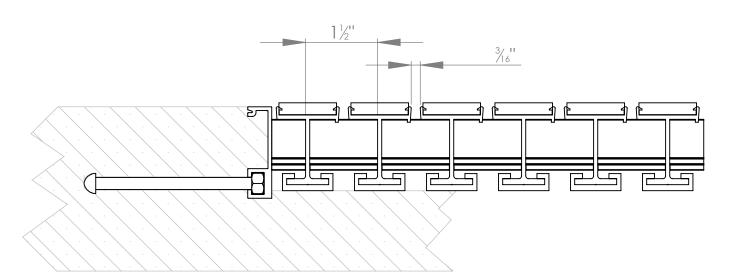

## F-1 LEVEL BED FRAME DETAIL

LEVEL BED FRAMES ALLOW GRATES TO REST DIRECTLY ON THE RECESSED CONCRETE. THIS FRAME IS MEANT FOR USE WITH ALL 1-3/4" (44.5MM) GRATES

## SPECIFICATIONS:

TYPE F-1 ALUMINUM LEVEL BED GRATE FRAME IS 1-15/16 (49.2MM) DEEP BY 1/2" (12.7MM) PROFILE. OUR RAILS ARE MADE FROM 6063-T52 ALUMINUM ALLOY EXTRUSIONS. WE RECOMMEND 3" BLOCK OUT FOR INSTALLATION

## WIDTH VIEW