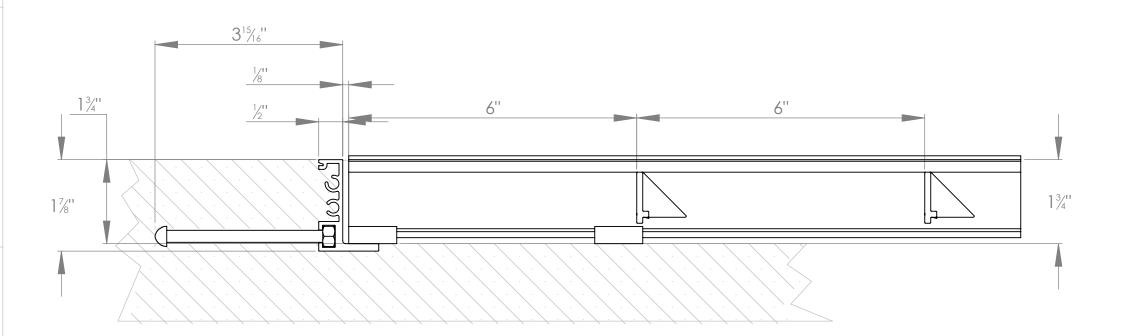

## F-1 LEVEL BED FRAME DETAIL

LEVEL BED FRAMES ALLOW GRATES TO REST DIRECTLY ON THE RECESSED CONCRETE. THIS FRAME IS MEANT FOR USE WITH ALL 1-3/4" (44.5MM) GRATES

## SPECIFICATIONS:

TYPE F-1 ALUMINUM LEVEL BED GRATE FRAME IS 1-15/16 (49.2MM) DEEP BY 1/2" (12.7MM) PROFILE. OUR RAILS ARE MADE FROM 6063-T52 ALUMINUM ALLOY EXTRUSIONS. WE RECOMMEND 3" BLOCK OUT FOR INSTALLATION

## LENGTH VIEW

Arden
Architectural
Specialties, Inc.™

9300 73rd Avenue North
Brooklyn Park, MN 55428

MODEL NO. F-1

RELEASED DATE 6/3/2010

SHEET 1 OF 1

ROPRIETARY AND CONFIDENTIAL: THE INFORMATION CONTAINED IN THIS DRAWING IS THE SOLE PROPERTY OF NYSTROM. ANY REPRODUCTION IN PART OR AS A WHOLE WITHOUT THE WRITTEN PERMISSION OF NYSTROM IS PROHIBITED.