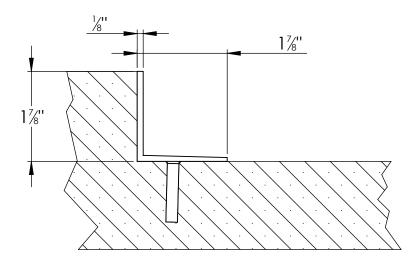

## Detail notes:

- 1. The F-LANG large angle frame is designed for use in existing recesses.
- 2. The frame is designed for use with all 1-3/4" (44.5mm) grates.

## Specifications:

Type F-LANG aluminum large angle grate frame is 1-7/8 (47.6mm) deep by 1/8" (3.2mm) profile and is made from 6063-T52 aluminum.

PROJECT: ARCHITECT: CONTRACTOR: **DESCRIPTION:** NYSTROM Large Angle Grate Frame 1/8" Profile, 1-7/8" Depth 9300 73rd Avenue North Minneapolis, MN 55428 1-3/4" Grate Depth NAME DATE SIZE MODEL NO. REV F-LANG MDS 01/12/12 Α DRAWN RELEASED PGE 03/16/12 SCALE: NTS SHEET 1 OF 1