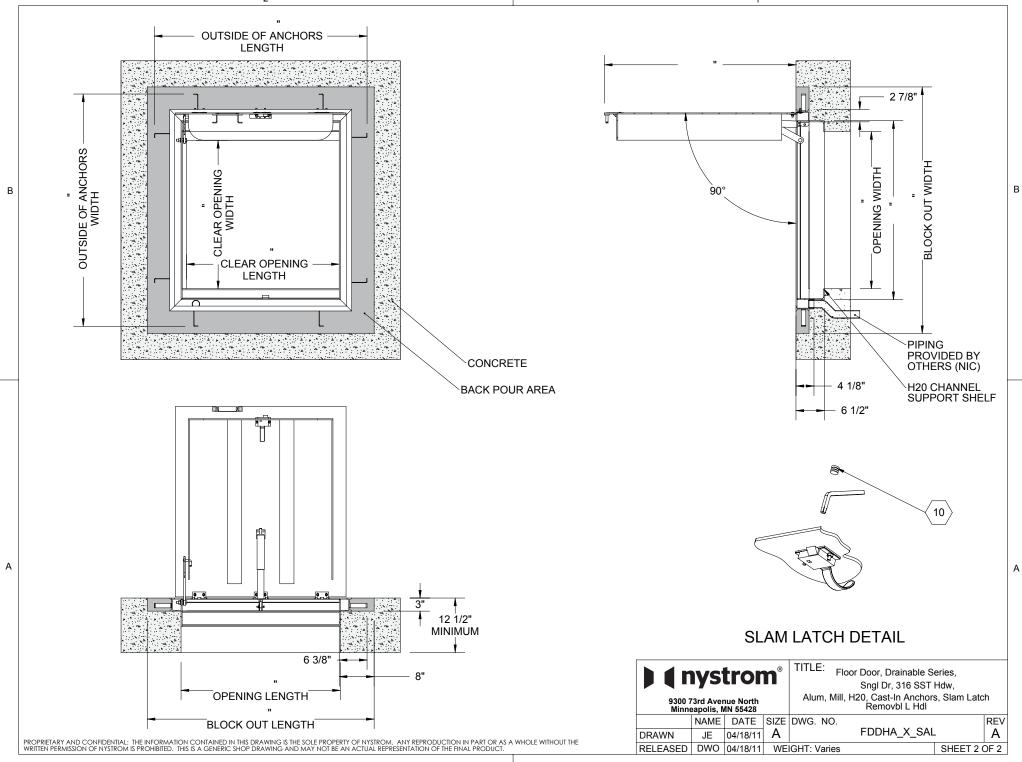

## SPECIFICATIONS:

- (1) DOOR: ALUMINUM, 1/4" DIAMOND PLATE, MILL FINISH WITH A H20 LOAD RATING FOR INFREQUENT LOW SPEED TRAFFIC WITH A MAXIMUM DEFLECTION OF L/160
- (2) FRAME: ALUMINUM, 1/4" EXTRUSION, EPOXY PAINT FINISH ON EXTERIOR SURFACES THAT COME IN CONTACT WITH CONCRETE
- (3) HINGES: TYPE 316 STAINLESS STEEL
- (4) **SLAM LATCH:** TYPE 316 STAINLESS STEEL WITH INSIDE LEVER HANDLE AND OUTSIDE REMOVABLE 5/16" SQUARE L HANDLE
- (5) COUNTER-BALANCE SPRING: TYPE 17-7 STAINLESS STEEL SPRING ENCLOSED IN A TYPE 316 STAINLESS STEEL TELESCOPING TUBE
- **(6) HOLD-OPEN ARM:** TYPE 316 STAINLESS STEEL
- (7) ANCHOR: 4" CONCRETE ANCHOR STRAPS PROVIDED

- (8) FLUSH LIFTING HANDLE: TYPE 316 STAINLESS STEEL
- (9) **DRAINAGE COUPLING:** 1-1/2", FOR CONNECTION TO RUN
- 10) FLUSH TYPE PLUG SEAL: TYPE 316 STAINLESS STEEL
- BUMPER GASKET: RUBBER, AROUND ENTIRE PERIMETER

FLOOR DOOR SIZE:

" (WIDTH) x " (LENGTH)

CLEAR UNOBSTRUCTED OPENING:

" (WIDTH) x " (LENGTH)

OPENING:

" (WIDTH) x " (LENGTH)

PROPRIETARY AND CONFIDENTIAL: THE INFORMATION CONTAINED IN THIS DRAWING IS THE SOLE PROPERTY OF NYSTROM. ANY REPRODUCTION IN PART OR AS A WHOLE WITHOUT THE WRITTEN PERMISSION OF NYSTROM IS PROHIBITED. THIS IS A GENERIC SHOP DRAWING AND MAY NOT BE AN ACTUAL REPRESENTATION OF THE FINAL PRODUCT.