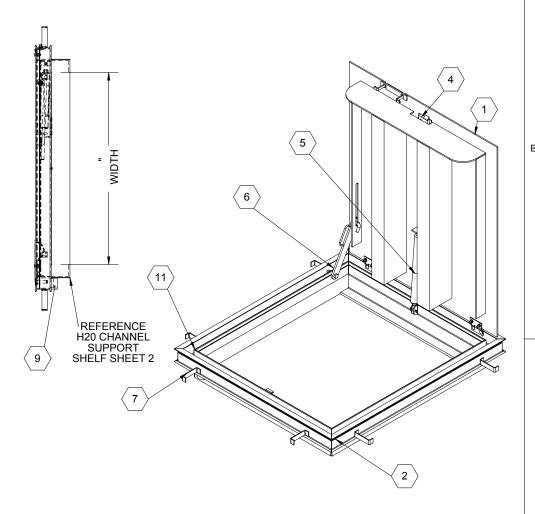

## SPECIFICATIONS:

- (1) DOOR: ALUMINUM, 1/4" DIAMOND PLATE, MILL FINISH WITH A H20 LOAD RATING FOR INFREQUENT LOW SPEED TRAFFIC WITH A MAXIMUM DEFLECTION OF L/160
- (2) FRAME: ALUMINUM, 1/4" EXTRUSION, EPOXY PAINT FINISH ON EXTERIOR SURFACES THAT COME IN CONTACT WITH CONCRETE
- (3) HINGES: TYPE 316 STAINLESS STEEL
- (4) **SLAM LATCH:** TYPE 316 STAINLESS STEEL WITH INSIDE LEVER HANDLE AND OUTSIDE REMOVABLE 5/16" SQUARE L HANDLE
- (5) COUNTER-BALANCE SPRING: TYPE 17-7 STAINLESS STEEL SPRING ENCLOSED IN A TYPE 316 STAINLESS STEEL TELESCOPING TUBE
- **(6) HOLD-OPEN ARM:** TYPE 316 STAINLESS STEEL
- (7) ANCHOR: 4" CONCRETE ANCHOR STRAPS PROVIDED

- (8) FLUSH LIFTING HANDLE: TYPE 316 STAINLESS STEEL
- (9) **DRAINAGE COUPLING:** 1-1/2", FOR CONNECTION TO RUN
- 10) FLUSH TYPE PLUG SEAL: TYPE 316 STAINLESS STEEL
- BUMPER GASKET: RUBBER, AROUND ENTIRE PERIMETER