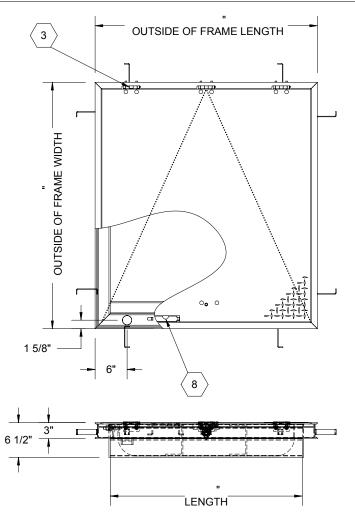

## SPECIFICATIONS:

- (1) DOOR: ALUMINUM, 1/4" DIAMOND PLATE, MILL FINISH WITH A H20 LOAD RATING FOR INFREQUENT LOW SPEED TRAFFIC WITH A MAXIMUM DEFLECTION OF L/160
- (2) FRAME: ALUMINUM, 1/4" EXTRUSION, EPOXY PAINT FINISH ON EXTERIOR SURFACES THAT COME IN CONTACT WITH CONCRETE
- (3) HINGES: TYPE 316 STAINLESS STEEL
- (4) **SLAM LATCH:** TYPE 316 STAINLESS STEEL WITH INSIDE LEVER HANDLE AND OUTSIDE REMOVABLE 5/16" SQUARE L HANDLE
- (5) COUNTER-BALANCE SPRING: TYPE 17-7 STAINLESS STEEL SPRING ENCLOSED IN A TYPE 316 STAINLESS STEEL TELESCOPING TUBE
- **(6) HOLD-OPEN ARM:** TYPE 316 STAINLESS STEEL
- (7) ANCHOR: 4" CONCRETE ANCHOR STRAPS PROVIDED

- (8) FLUSH LIFTING HANDLE: TYPE 316 STAINLESS STEEL
- (9) **DRAINAGE COUPLING:** 1-1/2", FOR CONNECTION TO RUN
- 10) FLUSH TYPE PLUG SEAL: TYPE 316 STAINLESS STEEL
- BUMPER GASKET: RUBBER, AROUND ENTIRE PERIMETER

FLOOR DOOR SIZE:

" (WIDTH) x " (LENGTH)

CLEAR UNOBSTRUCTED OPENING:

" (WIDTH) x " (LENGTH)

OPENING:

" (WIDTH) x " (LENGTH)

PROPRIETARY AND CONFIDENTIAL: THE INFORMATION CONTAINED IN THIS DRAWING IS THE SOLE PROPERTY OF NYSTROM. ANY REPRODUCTION IN PART OR AS A WHOLE WITHOUT THE WRITTEN PERMISSION OF NYSTROM IS PROHIBITED. THIS IS A GENERIC SHOP DRAWING AND MAY NOT BE AN ACTUAL REPRESENTATION OF THE FINAL PRODUCT.