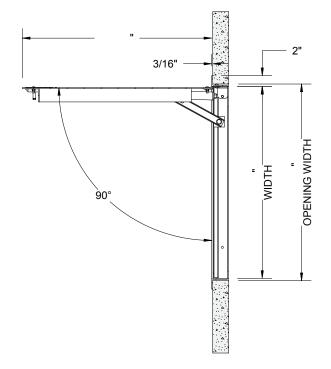

 $\langle 7 \rangle$  **Anchor Holes:** Anchor Holes provided for Bolting in on Site

FLOOR DOOR SIZE:

" (LENGTH) " (WIDTH) x

(8) FLUSH LIFTING HANDLE: TYPE 316 STAINLESS STEEL

**CLEAR UNOBSTRUCTED OPENING:** 

" (WIDTH) x " (LENGTH)

**OPENING:** 

" (WIDTH) x " (LENGTH)

PROPRIETARY AND CONFIDENTIAL: THE INFORMATION CONTAINED IN THIS DRAWING IS THE SOLE PROPERTY OF NYSTROM. ANY REPRODUCTION IN PART OR AS A WHOLE WITHOUT THE WRITTEN PERMISSION OF NYSTROM IS PROHIBITED. THIS IS A GENERIC SHOP DRAWING AND MAY NOT BE AN ACTUAL REPRESENTATION OF THE FINAL PRODUCT.