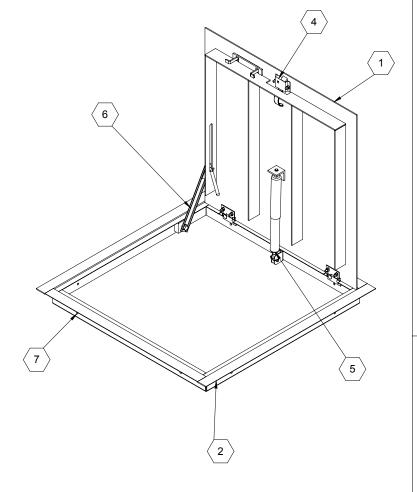

## SPECIFICATIONS:

В

- (1) **DOOR:** STEEL, 3/16" DIAMOND PLATE, GRAY PRIMER COAT WITH A LIVE LOAD OF 300 PSF WITH A MAXIMUM DEFLECTION OF L/160
- (2) FRAME: STEEL, 3/16" ANGLE, GRAY PRIMER COAT
- (3) HINGES: TYPE 316 STAINLESS STEEL
- 4 SLAM LATCH: TYPE 316 STAINLESS STEEL WITH INSIDE LEVER HANDLE AND OUTSIDE REMOVABLE 5/16" SQUARE L HANDLE
- (5) COUNTER-BALANCE SPRING: TYPE 17-7 STAINLESS STEEL SPRING ENCLOSED IN A TYPE 316 STAINLESS STEEL TELESCOPING TUBE
- (6) HOLD-OPEN ARM: TYPE 316 STAINLESS STEEL WITH RED VINYL GRIP

 $\langle 7 \rangle$  **Anchor Holes:** Anchor Holes provided for Bolting in on Site

FLOOR DOOR SIZE:

" (LENGTH) " (WIDTH) x

(8) FLUSH LIFTING HANDLE: TYPE 316 STAINLESS STEEL

**CLEAR UNOBSTRUCTED OPENING:** 