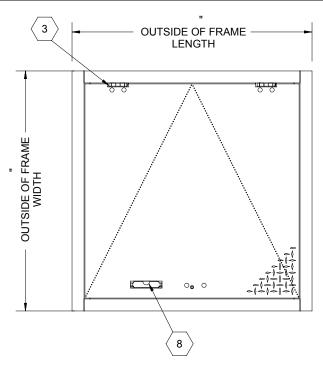

## SPECIFICATIONS:

В

- (1) **DOOR:** STEEL, 3/16" DIAMOND PLATE, GRAY PRIMER COAT WITH A LIVE LOAD OF 300 PSF WITH A MAXIMUM DEFLECTION OF L/160
- (2) FRAME: STEEL, 3/16" ANGLE, GRAY PRIMER COAT
- (3) HINGES: TYPE 316 STAINLESS STEEL
- 4 SLAM LATCH: TYPE 316 STAINLESS STEEL WITH INSIDE LEVER HANDLE AND OUTSIDE REMOVABLE 5/16" SQUARE L HANDLE
- (5) COUNTER-BALANCE SPRING: TYPE 17-7 STAINLESS STEEL SPRING ENCLOSED IN A TYPE 316 STAINLESS STEEL TELESCOPING TUBE
- (6) HOLD-OPEN ARM: TYPE 316 STAINLESS STEEL WITH RED VINYL GRIP

 $\langle 7 \rangle$  **Anchor Holes:** Anchor Holes provided for Bolting in on Site

FLOOR DOOR SIZE:

" (LENGTH) " (WIDTH) x

(8) FLUSH LIFTING HANDLE: TYPE 316 STAINLESS STEEL

**CLEAR UNOBSTRUCTED OPENING:** 

" (WIDTH) x " (LENGTH)

**OPENING:** 

" (WIDTH) x " (LENGTH)

PROPRIETARY AND CONFIDENTIAL: THE INFORMATION CONTAINED IN THIS DRAWING IS THE SOLE PROPERTY OF NYSTROM. ANY REPRODUCTION IN PART OR AS A WHOLE WITHOUT THE WRITTEN PERMISSION OF NYSTROM IS PROHIBITED. THIS IS A GENERIC SHOP DRAWING AND MAY NOT BE AN ACTUAL REPRESENTATION OF THE FINAL PRODUCT.