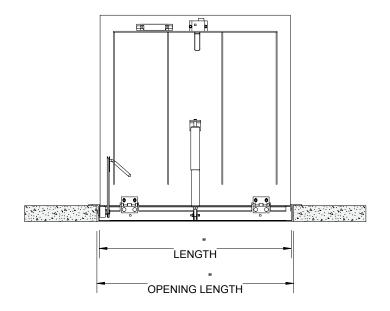

 $\langle 7 \rangle$  **Anchor Holes:** Anchor Holes provided for Bolting in on Site

FLOOR DOOR SIZE:

" (LENGTH) " (WIDTH) x

(8) FLUSH LIFTING HANDLE: TYPE 316 STAINLESS STEEL

**CLEAR UNOBSTRUCTED OPENING:** 

" (WIDTH) x " (LENGTH)

**OPENING:** 

" (WIDTH) x " (LENGTH)

PROPRIETARY AND CONFIDENTIAL: THE INFORMATION CONTAINED IN THIS DRAWING IS THE SOLE PROPERTY OF NYSTROM. ANY REPRODUCTION IN PART OR AS A WHOLE WITHOUT THE WRITTEN PERMISSION OF NYSTROM IS PROHIBITED. THIS IS A GENERIC SHOP DRAWING AND MAY NOT BE AN ACTUAL REPRESENTATION OF THE FINAL PRODUCT.