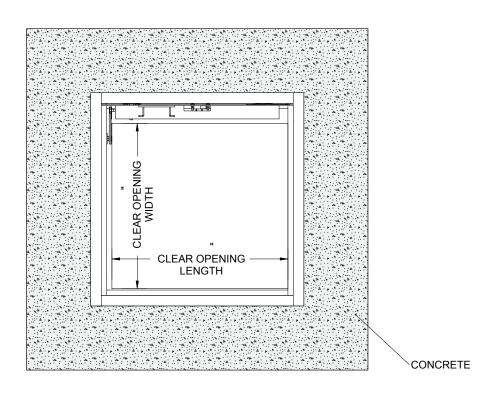

 $\langle 7 \rangle$  **Anchor Holes:** Anchor Holes provided for Bolting in on Site

FLOOR DOOR SIZE:

" (LENGTH) " (WIDTH) x

(8) FLUSH LIFTING HANDLE: TYPE 316 STAINLESS STEEL

**CLEAR UNOBSTRUCTED OPENING:** 

" (WIDTH) x " (LENGTH)

**OPENING:** 

" (WIDTH) x " (LENGTH)

PROPRIETARY AND CONFIDENTIAL: THE INFORMATION CONTAINED IN THIS DRAWING IS THE SOLE PROPERTY OF NYSTROM. ANY REPRODUCTION IN PART OR AS A WHOLE WITHOUT THE WRITTEN PERMISSION OF NYSTROM IS PROHIBITED. THIS IS A GENERIC SHOP DRAWING AND MAY NOT BE AN ACTUAL REPRESENTATION OF THE FINAL PRODUCT.