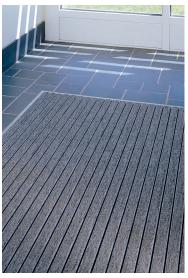

## **Entrance Flooring Systems.**

Nystrom manufactures a full line of entrance flooring systems; from elegant stainless steel to rugged brushes we have the treads that meet your needs. Protect your beautiful floors by keeping the dirt at the door.

## Keeping It Clean.

By adding and properly maintaining an Entrance Flooring System 18 feet in length, 90% of tracked dirt will be kept from polluting a building.

- Remove the dirt
- ✓ Absorb the moisture
- ✓ Preserve your floors