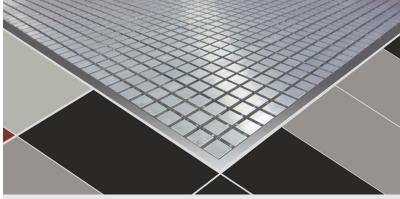

## Rigid Aluminum Grates

#### GRATEdesign®

- 1-3/4" key locked rails
- 9 tread options
- Mix and match treads