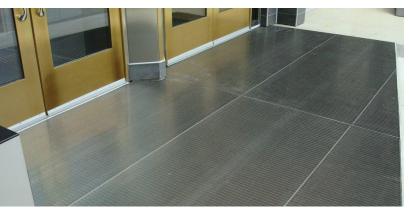

## **Architectural Stainless Steel**

#### **EleGRIL®**

- 3/8", 5/8" or 9/8" rails
- Welded V wire tread

#### ProGRIL®

- 3/4" or 9/8" rails
- Profile Bar tread