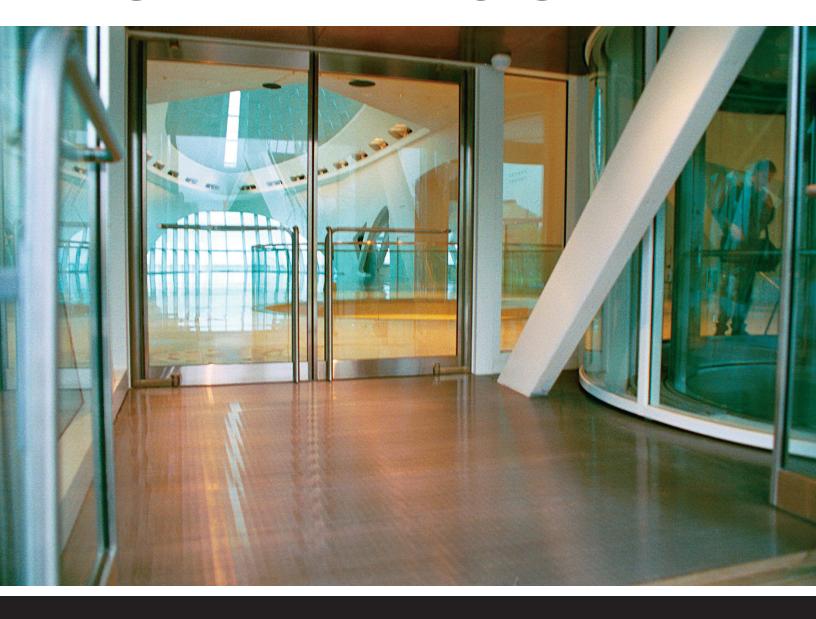

# FIRST APPEARANCES MATTER

## **Entrance Flooring Systems.**

Nystrom manufactures a full line of entrance flooring systems; from elegant stainless steel to rugged brushes we have the treads that meet your needs. Protect your beautiful floors by keeping the dirt at the door.

## Keeping It Clean.

By adding and properly maintaining an Entrance Flooring System 18 feet in length, 90% of tracked dirt will be kept from polluting a building.

- Remove the dirt
- ✓ Absorb the moisture
- ✓ Preserve your floors