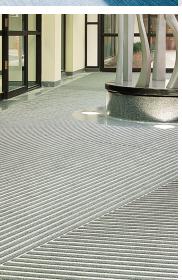

## **Entrance Flooring Systems.**

Nystrom manufactures a full line of entrance flooring systems; from elegant stainless steel to rugged brushes we have the treads that meet your needs. Protect your beautiful floors by keeping the dirt at the door.

## Keeping It Clean.

By adding and properly maintaining an Entrance Flooring System 18 feet in length, 90% of tracked dirt will be kept from polluting a building.

- Remove the dirt
- ✓ Absorb the moisture
- ✓ Preserve your floors