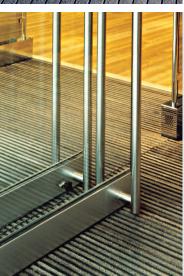

## **Architectural Stainless Steel**

#### **EleGRIL®**

- 3/8", 5/8" or 9/8" rails
- Welded V wire tread

#### ProGRIL®

- 3/4" or 9/8" rails
- Profile Bar tread