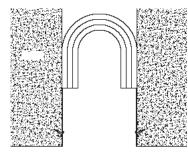

#### **MOUNTING**

- Inside: All sizes
- Top Mount: 4 inches and greater

**JOINT SIZE** 4 inches to 24 inches

#### **LENGTH**

- FLF140: 6.5 Linear Feet (2m)
- FLF: 10 Linear Feet

FIRE-RATING 2 hour (standard) or 3 hour

**APPLICATION** Interior

**INSTALLATION** Wall or Ceiling

**COMPLIANCE** UL 2079, ASTM E-1966, UL air leak, ASTM E 1399 cycling, hose stream