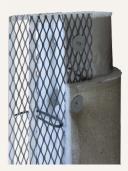

Additional options available, call for more information.

Inside Mount (standard) EJ-FLW140-200 shown

Inside Mount (standard) EJ-FLW-600 shown

Top Mount EJ-FLW-600-TM shown