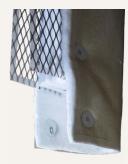

Additional options available, call for more information.

Inside Mount (standard) EJ-FLW140-200 shown

Inside Mount (standard) EJ-FLW-600 shown

Top Mount EJ-FLW-600-TM shown