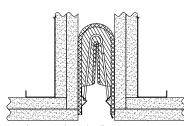

#### **MOUNTING**

- Inside: All sizes
- Top Mount: 4 inches and greater

**JOINT SIZE** 4 inches to 24 inches

#### **LENGTH**

- FLF140: 6.5 Linear Feet (2m)
- FLF: 10 Linear Feet

FIRE-RATING 2 hour (standard) or 3 hour

**APPLICATION** Interior

**INSTALLATION** Wall or Ceiling

**COMPLIANCE** UL 2079, ASTM E-1966, UL air leak, ASTM E 1399 cycling, hose stream