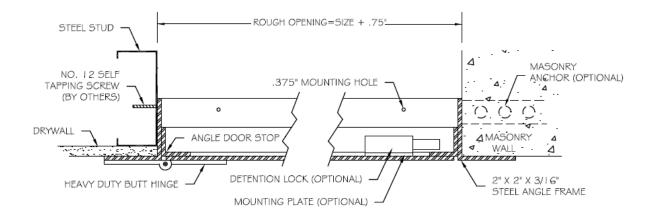

## INSTALLATION INSTRUCTIONS HS SERIES ACCESS DOORS

Series HS door has an exposed 2" flange.

Door size plus <sup>3</sup>/<sub>4</sub>". ie: for 12"x12" door, rough opening should be 12-3/4" x12-3/4".

Place door into opening. Flange should butt firmly against drywall ceiling.

With door in open position, provide anchor attachments through predrilled holes in frame into framing material. (Attachment hardware is not included). For masonry or concrete use expansion anchors.

Check door for freedom of movement. Shim frame to adjust to square.