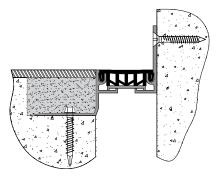

# FLOORING SYSTEM (LCF/W)

This Elastomeric System is built to last. The system's extruded aluminum base is installed in a concrete block out channel and backfilled in. Integrated into the system is a colored rubber seal that expands and compresses with horizontal movement.

# **DETAILS**

MATERIAL 6063-T6 Aluminum FINISH Mill and Rubber Seal

#### **MOVEMENT**

• Thermal: Horizontal

MOUNTING Block Out or Surface

**JOINT SIZE** 1 inch or 2 inches

**LENGTH** 10 Linear Feet

**LOAD** Pedestrian and Light Cart

**INSTALLATION** Floor

**OPTIONS** Seal Color, Moisture Barrier, Fire Barrier

## **MODELS**

| MODEL    | INSTALLATION   | JOINT SIZE<br>AT MEAN T°F | SYSTEM<br>WIDTH | TOTAL<br>MOVEMENT |
|----------|----------------|---------------------------|-----------------|-------------------|
| LCF-100  | Floor-to-Floor | 1" (25mm)                 | 1.5" (38mm)     | .5" (12mm)        |
| LCF-100W | Floor-to-Wall  | 1" (25mm)                 | 2" (51mm)       | .5" (12mm)        |
| LCF-200  | Floor-to-Floor | 2" (51mm)                 | 2" (51mm)       | 1" (25mm)         |
|          | Floor-to-Wall  | . ,                       | 3" (76mm)       |                   |