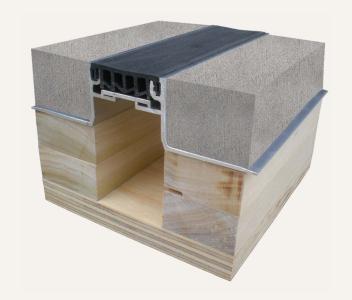

# FLOORING SYSTEM (LCF/W)

This Elastomeric System is built to last. The system's extruded aluminum base is installed in a concrete block out channel and backfilled in. Integrated into the system is a colored rubber seal that expands and compresses with horizontal movement.

# **DETAILS**

MATERIAL 6063-T6 Aluminum FINISH Mill and Rubber Seal

#### **MOVEMENT**

• Thermal: Horizontal

MOUNTING Block Out or Surface

**JOINT SIZE** 1 inch or 2 inches

**LENGTH** 10 Linear Feet

**LOAD** Pedestrian and Light Cart

**INSTALLATION** Floor

**OPTIONS** Seal Color, Moisture Barrier, Fire Barrier