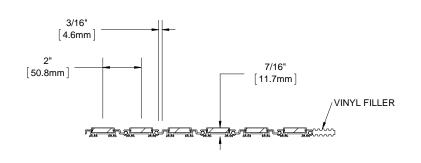

- TREAD RAILS MUST RUN PERPENDICULAR TO TRAFFIC DIRECTION
  TRIM THE FILLER PROVIDED TO ENSURE A TIGHT FIT IN THE TRAFFIC DIRECTION
  ADDITIONAL INFORMATION CAN BE FOUND IN THE PRODUCT SPECIFICATION AND IS CONSIDERED PART OF THIS TRANSMITTAL.
- \* AVAILABLE IN ALTERNATING TREADS