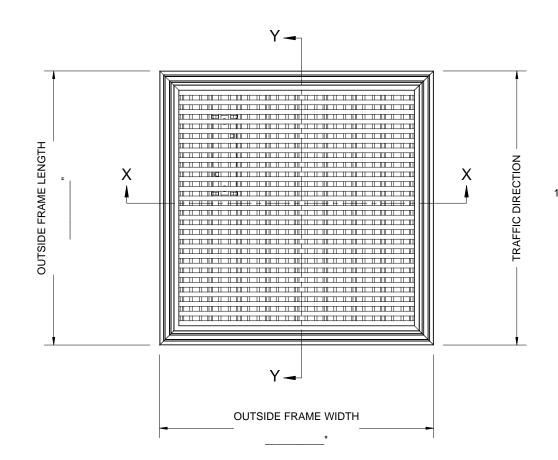

## NOTES:

BROWN

- 1/4" GRID RAILS MUST RUN PERPENDICULAR TO TRAFFIC DIRECTION
- ALL MATS SIZED UP TO 12" GREATER THAN OPENING DIMENSIONS AND MADE TRIM TO FIT IN FIELD
- MAXIMUM MAT SECTION IS 15' X 10'
- ALL MATS PROVIDED WITH PATENTED RETAINER CLIPS FOR HOLDING MAT SECURELY IN PLACE
- ALL FRAME COMPONENTS ARE MADE OF 6063-T5 ALUMINUM

QUOTE: PROJECT: ARCHITECT: CONTRACTOR TITLE: MAXarid™ ROLL-UP MAT WITH VINYL GRID WITH LEVEL BED TRANSITION FRAME 9300 73rd Avenue North Minneapolis, MN 55428 NAME DATE SIZE DWG. NO. REV Α Nystrom EFS MG12-FLTR ShpDr Α DRAWN 12/10/15