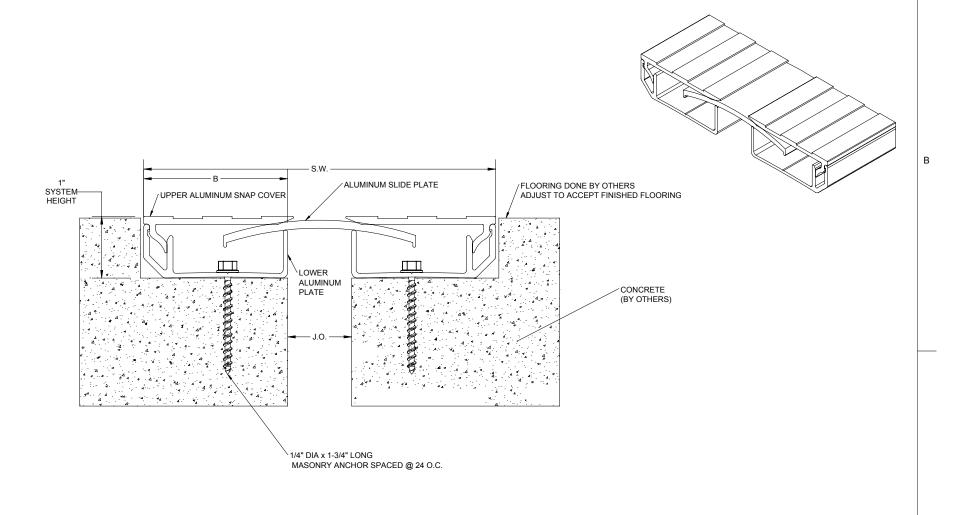

| Dimension Chart |                      |    |            |    |        |     |                |    |        |     |        |    |
|-----------------|----------------------|----|------------|----|--------|-----|----------------|----|--------|-----|--------|----|
| Model           | Joint Opening (J.O.) |    |            |    |        |     | Total Movement |    | S.W.   |     | В      |    |
|                 | At Install           |    | Allow Min. |    | At Max |     | Total Movement |    | J.VV.  |     |        |    |
|                 | inches               | mm | inches     | mm | inches | mm  | inches         | mm | inches | mm  | inches | mm |
| EJ-NBF-100      | 1                    | 25 | 1/2        | 13 | 2 1/4  | 57  | 1.75           | 44 | 5.5    | 140 | 2.5    | 64 |
| EJ-NBF-200      | 2                    | 51 | 1/2        | 13 | 4 1/4  | 108 | 3.75           | 95 | 8.5    | 216 | 3.5    | 89 |