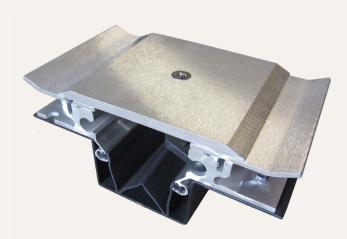

# Heavy Duty SEISMIC RECESSED SYSTEM (PTX/W)

This Heavy Duty Seismic Recessed System can accommodate larger openings with multidirectional movement requirements. An integral moisture barrier keeps the weather out.

## **FEATURES**

**COORDINATING CORNERS** Available with corner option for a complete floor solution.

**WATER-RESISTANT** Engineered with an integrated moisture barrier for top quality water diversion with easy installation.

**FLUSH TO SURFACE** Designed with a smooth transition from deck to substrate.

## DETAILS

MATERIAL 6063-T6 Aluminum

FINISH Mill

MOVEMENT

- Thermal: Horizontal and Vertical
- Seismic

MOUNTING Block Out

JOINT SIZE 2 inches to 18 inches

LENGTH 10 Linear Feet