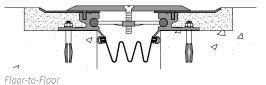

#### DECK-TO-DECK

| MODEL    | JOINT SIZE<br>AT MEAN T°F | SYSTEM WIDTH   | TOTAL<br>MOVEMENT |
|----------|---------------------------|----------------|-------------------|
| PTX-200  | 2" (51mm)                 | 6.25" (159mm)  | 1.625" (41mm)     |
| PTX-400  | 4" (102mm)                | 10.25" (260mm) | 4.625" (117mm)    |
| PTX-600  | 6" (152mm)                | 14.25" (362mm) | 7.75" (197mm)     |
| PTX-850  | 8" (203mm)                | 18.25" (464mm) | 10.75" (273mm)    |
| PTX-1000 | 10" (254mm)               | 22.25" (565mm) | 13.625" (346mm)   |
| PTX-1200 | 12" (305mm)               | 26.25" (667mm) | 16.625" (422mm)   |
| PTX-1500 | 15" (381mm)               | 32.75" (832mm) | 21.625" (549mm)   |
| PTX-1800 | 18" (457mm)               | 38.25" (972mm) | 25.625" (657mm)   |