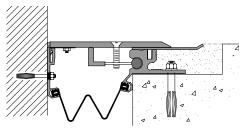

Floor-to-Wall/Corner

#### DECK-TO-WALL/CORNER

| MODEL     | JOINT SIZE<br>AT MEAN T°F | SYSTEM WIDTH    | TOTAL<br>MOVEMENT |  |
|-----------|---------------------------|-----------------|-------------------|--|
| PTX-200W  | 2" (51mm)                 | 4.125" (104mm)  | 1.25" (32mm)      |  |
| PTX-400W  | 4" (102mm)                | 7.125" (181mm)  | 3.75" (95mm)      |  |
| PTX-600W  | 6" (152mm)                | 10.125" (257mm) | 6.25" (159mm)     |  |
| PTX-850W  | 8" (203mm)                | 13.125" (333mm) | 8.75" (222mm)     |  |
| PTX-1000W | 10" (254mm)               | 16.125" (410mm) | 6.625" (169mm)    |  |
| PTX-1200W | 12" (305mm)               | 19.125" (486mm) | 8.125" (206mm)    |  |
| PTX-1500W | 15" (381mm)               | 23.875" (606mm) | 10.625" (270mm)   |  |
| PTX-1800W | 18" (457mm)               | 28.125" (714mm) | 12.625" (321mm)   |  |
|           |                           |                 |                   |  |