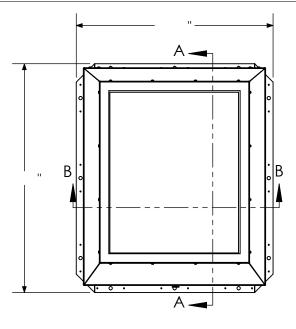

ROOF HATCH SIZE: "(WIDTH) x "(LENGTH)

**OPTIONS** 

Stainless Steel Hardware

**Double Wall Curb** 

|                      |                                                 | PROJE( | CT:  |      |                               |           |      |
|----------------------|-------------------------------------------------|--------|------|------|-------------------------------|-----------|------|
|                      | ARCHITECT:                                      |        |      |      |                               |           |      |
|                      | CONTRACTOR:                                     |        |      |      |                               |           |      |
|                      | QTY:                                            |        |      |      |                               |           |      |
|                      |                                                 | PART:  | #:   |      |                               |           |      |
| <b>▶ </b> ¶ nystrom° |                                                 |        |      | 'n   | TITLE:                        |           |      |
|                      | 9300 73rd Avenue North<br>Minneapolis, MN 55428 |        |      |      |                               |           |      |
|                      |                                                 | NAME   | DATE | SIZE | DWG. NO.                      |           | REV  |
|                      | DRAWN                                           |        |      | Α    | Generic Nystrom RH RHLA_X_S_F | ShpDr     | -    |
|                      | RELEASED                                        |        |      | WE   | IGHT:                         | SHEET 1 ( | OF 2 |