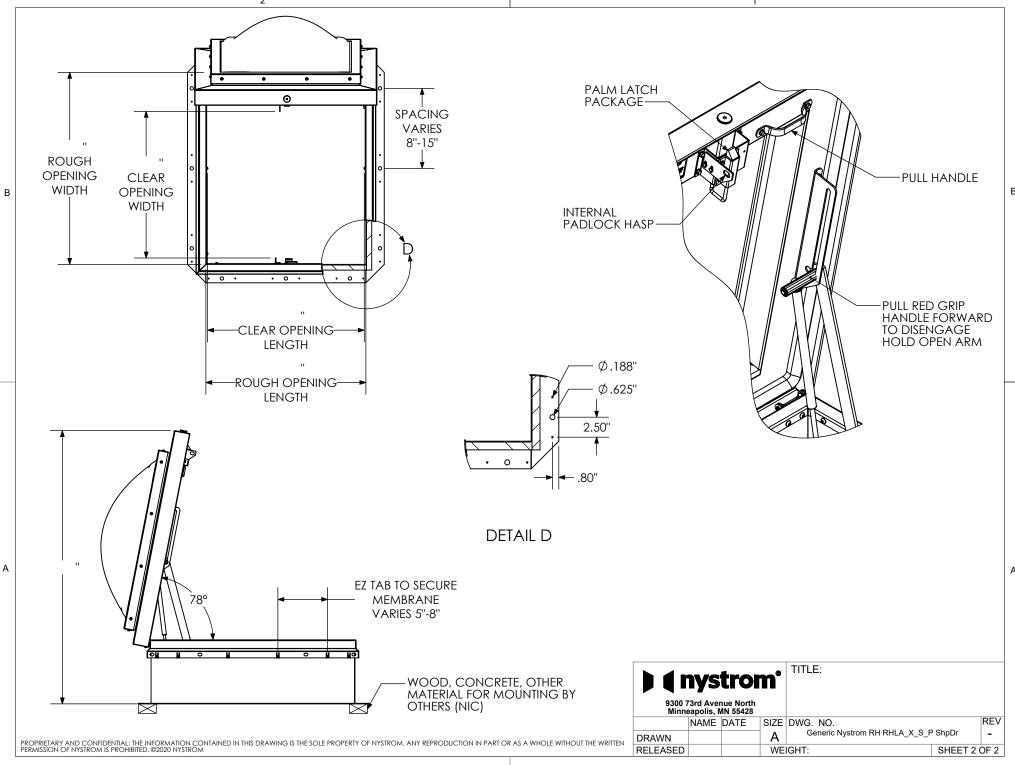

- $\ensuremath{\langle 8 \rangle}$  LATCH: SINGLE POINT LATCH HOLDS COVER CLOSED AGAINST 20 PSF WIND UPLIFT. EXTERNAL PALM RELEASE, INTERNAL RELEASE HANDLE WITH PADLOCK HASP
- $\overline{\langle 9 \rangle}$  INSULATION: 1" FIBERGLASS IN COVER, 1" POLYISO (R6) IN CURB
- (10) GASKET: ADHESIVE-BACKED EPDM RUBBER EXTRUSION
- (11) PULL HANDLE: INTERIOR PULL DOWN HANDLE
- 12 DOME: