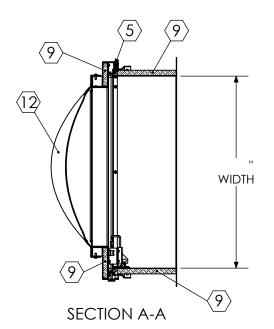

## CURB FLASHING SECTION B-B " 3.45" LENGTH MOUNTING FLANGE

SPECIFICATIONS:

- $\fbox{)}$  COVER: 11 GA (0.090") ALUM COVER STIFFENED TO WITHSTAND A LIVE LOAD OF 40PSF WITH A MAX DEFLECTION OF 1/150 OF THE SPAN
- (2) **LINER:** 18 GA (0.04") ALUM
- $\boxed{3}$  CURB: 11 GA (0.09") ALUM, CURB COUNTERFLASH WITH EZ TABS
- 4 FINISH: MILL
- (5) HINGE: PINTLE HINGE WITH STAINLESS STEEL HINGE
- (§) SPRING: GAS SPRING WITH DAMPER FOR SMOOTH, CONTROLLED COUNTERBALANCED LIFT ASSIST
- ⟨7⟩ HOLD OPEN ARM: STEEL AUTOMATIC HOLD OPEN ARM LOCKS COVER IN FULLY OPENED POSITION WITH RED GRIP HANDLE RELEASE

- $\ensuremath{\langle 8 \rangle}$  LATCH: SINGLE POINT LATCH HOLDS COVER CLOSED AGAINST 20 PSF WIND UPLIFT. EXTERNAL PALM RELEASE, INTERNAL RELEASE HANDLE WITH PADLOCK HASP
- $\overline{\langle 9 \rangle}$  INSULATION: 1" FIBERGLASS IN COVER, 1" POLYISO (R6) IN CURB
- (10) GASKET: ADHESIVE-BACKED EPDM RUBBER EXTRUSION
- (11) PULL HANDLE: INTERIOR PULL DOWN HANDLE
- 12 DOME: