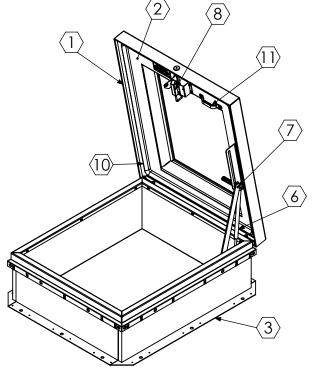

## CURB FLASHING SECTION B-B " 3.45" LENGTH MOUNTING FLANGE

SPECIFICATIONS:

- $\fbox{)}$  COVER: 11 GA (0.090") ALUM COVER STIFFENED TO WITHSTAND A LIVE LOAD OF 40PSF WITH A MAX DEFLECTION OF 1/150 OF THE SPAN
- (2) **LINER:** 18 GA (0.04") ALUM
- $\boxed{3}$  CURB: 11 GA (0.09") ALUM, CURB COUNTERFLASH WITH EZ TABS
- 4 FINISH: MILL
- (5) HINGE: PINTLE HINGE WITH STAINLESS STEEL HINGE
- (§) SPRING: GAS SPRING WITH DAMPER FOR SMOOTH, CONTROLLED COUNTERBALANCED LIFT ASSIST
- ⟨7⟩ HOLD OPEN ARM: STEEL AUTOMATIC HOLD OPEN ARM LOCKS COVER IN FULLY OPENED POSITION WITH RED GRIP HANDLE RELEASE

- $\ensuremath{\langle 8 \rangle}$  LATCH: SINGLE POINT LATCH HOLDS COVER CLOSED AGAINST 20 PSF WIND UPLIFT. EXTERNAL PALM RELEASE, INTERNAL RELEASE HANDLE WITH PADLOCK HASP
- $\overline{\langle 9 \rangle}$  INSULATION: 1" FIBERGLASS IN COVER, 1" POLYISO (R6) IN CURB
- (10) GASKET: ADHESIVE-BACKED EPDM RUBBER EXTRUSION
- (11) PULL HANDLE: INTERIOR PULL DOWN HANDLE
- 12 DOME: