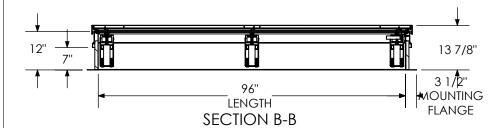

**ROOF HATCH SIZE** 30" (WIDTH) x 96" (LENGTH) CLEAR OPENING 21.15" (WIDTH) x 92" (LENGTH)

ROUGH OPENING 30" (WIDTH) x 96" (LENGTH)

PROPRIETARY AND CONFIDENTIAL: THE INFORMATION CONTAINED IN THIS DRAWING IS THE SOLE PROPERTY OF NYSTROM. ANY REPRODUCTION IN PART OR AS A WHOLE WITHOUT THE WRITTEN PERMISSION OF NYSTROM IS PROHIBITED.