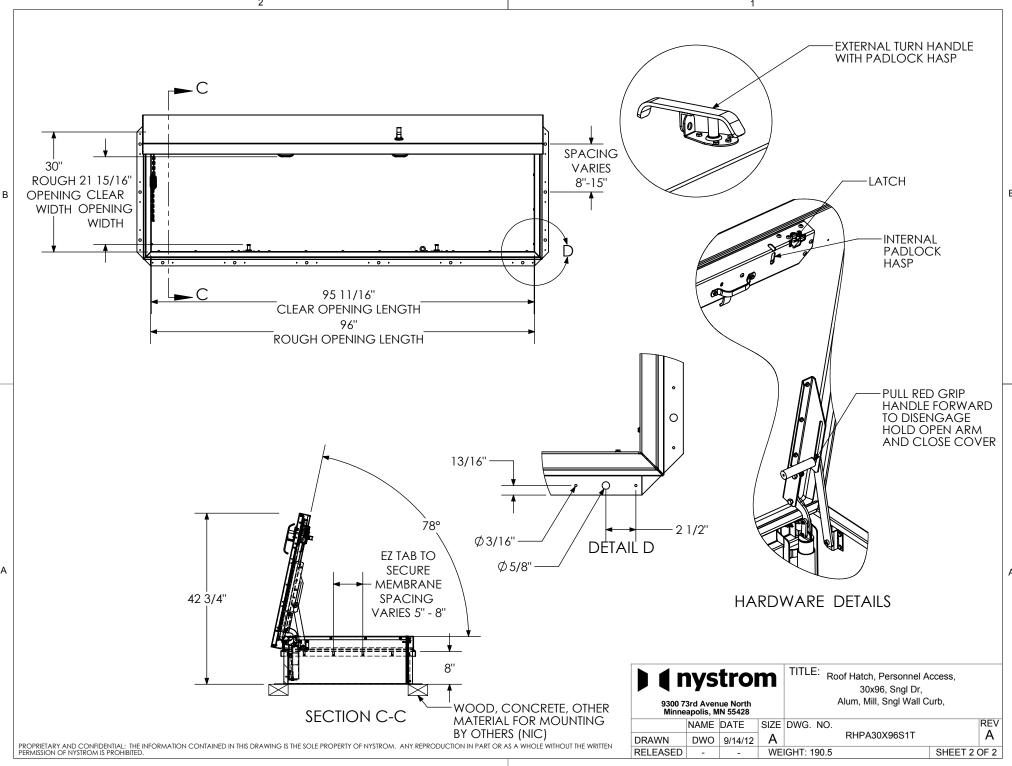

## SPECIFICATIONS:

- $\langle 1 \rangle$  **COVER:** 11 GA ALUM COVER STIFFENED TO WITHSTAND A LIVE LOAD OF 40PSF WITH A MAX DEFLECTION OF 1/150 OF THE SPAN
- (2) LINER: 18 GA ALUM
- (3) CURB AND COUNTERFLASH W/ EZ TAB: 11 GA ALUM
- 4 FINISH: MILL FINISH
- 5 SPRING/HINGE ASSEMBLY: ZINC PLATED STEEL TAMPER-PROOF HINGE CONTAINED WITHIN SPRING/HINGE ASSEMBLY. TELESCOPIC TUBES CONTAIN COIL STEEL COMPRESSION SPRINGS FOR LIFT **ASSISTANCE**
- (6) HOLD OPEN ARM: LOCKS COVER IN FULLY OPEN POSITION -ZINC PLATED STEEL WITH RED VINYL GRIP HANDLE PULL RELEASE
- (7) LATCH: 2 POINT ROTARY LATCH SLAM LATCH HOLDS COVER CLOSED AGAINST 90 PSF WIND UPLIFT. INTERNAL AND EXTERNAL TURN HANDLES WITH PADLOCK HASPS

- (8) INSULATION:
- 1" POLYSTYRENE (R4) IN COVER, AND 1" POLYISO (R7.2) IN CURB
- (9) GASKET: ADHESIVE BACKED EPDM RUBBER EXTRUSION
- 10 SIZING: WIDTH X LENGTH DIMENSIONS ARE MEASURED INSIDE CURB TO INSIDE CURB WHERE THE WIDTH IS HINGE TO LATCH AND LENGTH IS HINGED SIDE WITH SPRINGS

**ROOF HATCH SIZE** 30" (WIDTH) x 96" (LENGTH) CLEAR OPENING 21.15" (WIDTH) x 92" (LENGTH)

ROUGH OPENING 30" (WIDTH) x 96" (LENGTH)

PROPRIETARY AND CONFIDENTIAL: THE INFORMATION CONTAINED IN THIS DRAWING IS THE SOLE PROPERTY OF NYSTROM. ANY REPRODUCTION IN PART OR AS A WHOLE WITHOUT THE WRITTEN PERMISSION OF NYSTROM IS PROHIBITED.

| PROJECT:                                        |      |         |      |                                                                                        |         |      |
|-------------------------------------------------|------|---------|------|----------------------------------------------------------------------------------------|---------|------|
| ARCHITECT:                                      |      |         |      |                                                                                        |         |      |
| CONTRACTOR:                                     |      |         |      |                                                                                        |         |      |
| QTY:                                            |      |         |      |                                                                                        |         |      |
| PART#:                                          |      |         |      | RHPA30X96S1T                                                                           |         |      |
| 9300 73rd Avenue North<br>Minneapolis, MN 55428 |      |         |      | TITLE: Roof Hatch, Personnel Access,<br>30x96, Sngl Dr,<br>Alum, Mill, Sngl Wall Curb, |         |      |
|                                                 | NAME | DATE    | SIZE | DWG. NO.                                                                               |         | REV  |
| DRAWN                                           | DWO  | 9/14/12 | Α    | RHPA30X96S1T                                                                           |         | A    |
| RELEASED                                        | -    | -       | WE   | IGHT: 190.5                                                                            | SHEET 1 | OF 2 |