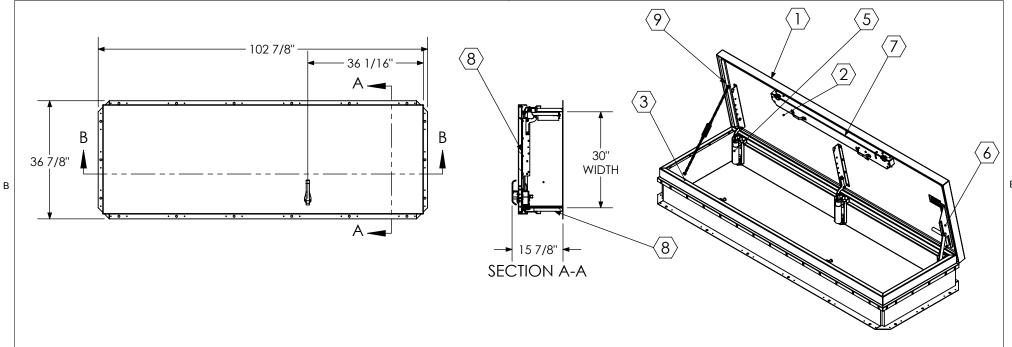

## SPECIFICATIONS:

- $\langle 1 \rangle$  **COVER:** 11 GA ALUM COVER STIFFENED TO WITHSTAND A LIVE LOAD OF 40PSF WITH A MAX DEFLECTION OF 1/150 OF THE SPAN
- (2) LINER: 18 GA ALUM
- (3) CURB AND COUNTERFLASH W/ EZ TAB: 11 GA ALUM
- 4 FINISH: MILL FINISH
- 5 SPRING/HINGE ASSEMBLY: ZINC PLATED STEEL TAMPER-PROOF HINGE CONTAINED WITHIN SPRING/HINGE ASSEMBLY. TELESCOPIC TUBES CONTAIN COIL STEEL COMPRESSION SPRINGS FOR LIFT **ASSISTANCE**
- (6) HOLD OPEN ARM: LOCKS COVER IN FULLY OPEN POSITION -ZINC PLATED STEEL WITH RED VINYL GRIP HANDLE PULL RELEASE
- (7) LATCH: 2 POINT ROTARY LATCH SLAM LATCH HOLDS COVER CLOSED AGAINST 90 PSF WIND UPLIFT. INTERNAL AND EXTERNAL TURN HANDLES WITH PADLOCK HASPS

- (8) INSULATION:
- 1" POLYSTYRENE (R4) IN COVER, AND 1" POLYISO (R7.2) IN CURB
- (9) GASKET: ADHESIVE BACKED EPDM RUBBER EXTRUSION
- 10 SIZING: WIDTH X LENGTH DIMENSIONS ARE MEASURED INSIDE CURB TO INSIDE CURB WHERE THE WIDTH IS HINGE TO LATCH AND LENGTH IS HINGED SIDE WITH SPRINGS

**ROOF HATCH SIZE** 30" (WIDTH) x 96" (LENGTH) CLEAR OPENING 21.15" (WIDTH) x 92" (LENGTH)

ROUGH OPENING 30" (WIDTH) x 96" (LENGTH)

PROPRIETARY AND CONFIDENTIAL: THE INFORMATION CONTAINED IN THIS DRAWING IS THE SOLE PROPERTY OF NYSTROM. ANY REPRODUCTION IN PART OR AS A WHOLE WITHOUT THE WRITTEN PERMISSION OF NYSTROM IS PROHIBITED.