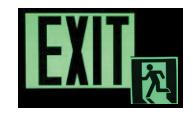

## PHOTOLUMINESCENT SIGNS

Nystrom's new Safe-T-Lume Photoluminescent Signs provide a non-electric luminous egress routing system that is easily followed in the case of power loss in an emergency situation. The material has been tested to UL 1994 and ASTM E2073 test standards and meets current IBC, IFC, and NFPA code requirements.

#### **FEATURES**

**SAFE EGRESS** The glow-in-the-dark photoluminescent signage provides directions for a safe exit route

**VISIBILITY** Exit signs are rated for a 50 foot visibility with 90 minute emergency illumination.

### **SIGNS**

Running Man, Left

Low Level Exit Sign

Silver Exit Sign

Running Man, Right

Evacuation Route

Red Exit Sign

Straight Arrow