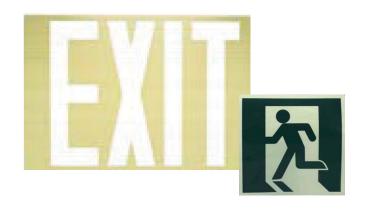

## PHOTOLUMINESCENT SIGNS

Nystrom's new Safe-T-Lume Photoluminescent Signs provide a non-electric luminous egress routing system that is easily followed in the case of power loss in an emergency situation. The material has been tested to UL 1994 and ASTM E2073 test standards and meets current IBC, IFC, and NFPA code requirements.

#### **FEATURES**

**SAFE EGRESS** The glow-in-the-dark photoluminescent signage provides directions for a safe exit route

**VISIBILITY** Exit signs are rated for a 50 foot visibility with 90 minute emergency illumination.

### **SIGNS**

Running Man, Left

Low Level Exit Sign

Silver Exit Sign

Running Man, Right

Evacuation Route

Red Exit Sign

Straight Arrow