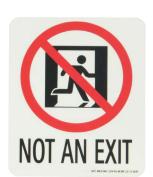

## NOT AN EXIT SIGN

The Safe-T-Lume Not an Exit Sign is designed to mark doors in an egress stairway that are not an exit door. These signs are constructed with a photoluminescent vinyl that collects and stores ambient light and glows during a blackout or smokey conditions.

### **DETAILS**

**MATERIAL** Vinyl

**COLOR** Photoluminescent, black and red

**MOUNTING** Surface, Adhesive Tabs

SIZE 5-1/2 inches by 6-1/2 inches

CODE COMPLIANCE 2014 NYC BC Section 1024

**TEST STANDARD** UL 1994