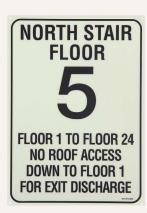

## FLOOR ID SIGN

Safe-T-Lume Floor ID Signs are custom made for your building. These signs are made of the same photoluminescent material as the running man signs. The stair letters are at least 1-1/2 inches tall and the other letters are at leas 1 inch in height as required per Section 1022.8.1 Sub 6.

#### **DETAILS**

MATERIAL Vinyl

**COLOR** Photoluminescent and black

MOUNTING Surface, Adhesive Tabs or Mechanically Fastened

**SIZE** 13 inches by 18 inches

**CODE COMPLIANCE** 2015/2018 IBC Section 1023, 2015/2018 IFC Section 1023, and 2014 NYC BC Section 1022.8