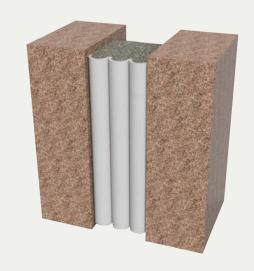

# Seismic Pre-Compressed Vertical Foam System

**RECESSED APPLICATION (SES)** 

### **DETAILS**

MATERIAL Foam with Silicone Bellow

SIZE ½ inch to 10 inches

Sizes available in ¼-inch increments from 1 inch to 10 inches

Sizes from ½ inch to 1¼ inches are manufactured with a double silicone face bellow

Larger sizes up to 10 inches are manufactured with multiple bellows

**LENGTH** 6.56 Linear Feet

**APPLICATION** Interior or Exterior

**INSTALLATION** Wall

**CERTIFICATIONS** STC52, OITC38

**OPTIONS** Terminations, Transitions, Additional Sizes, Seal Depths, Dual Sided, Uncoated and Pick-Resistant Coatings available upon request