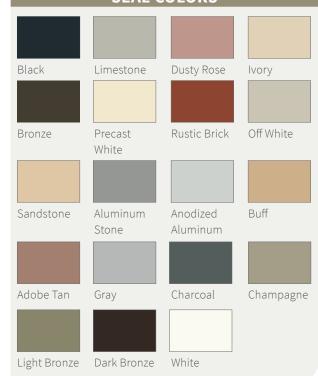

# **BENEFITS**

**COLOR COORDINATING** Add a complementary color to your building with one of the available pretinted silicone colors.

**OMNI-DIRECTIONAL** Curves and abrupt changes in building elements are easily accommodated while maintaining watertightness.

# **SEAL COLORS**

© 2024 Nystrom 04/30/2024