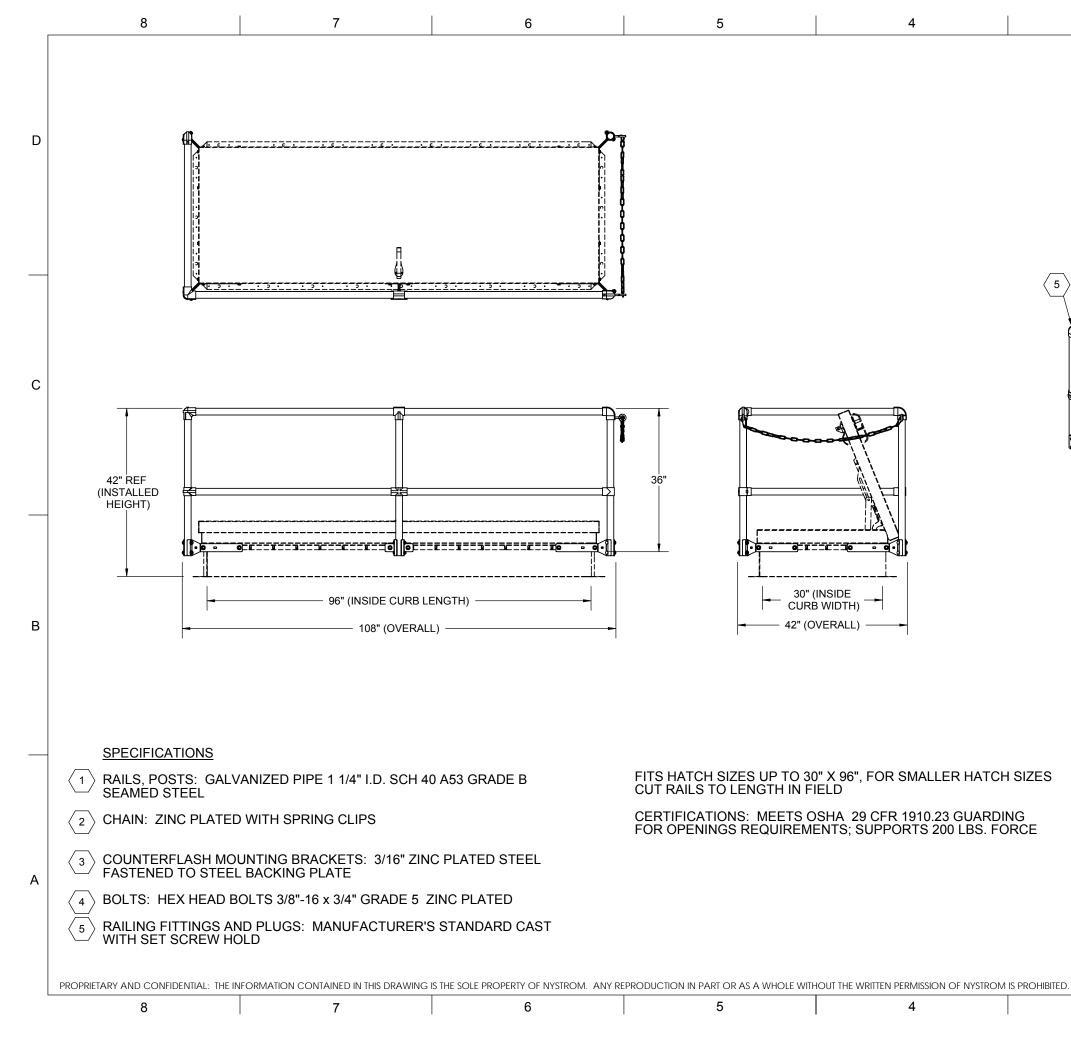

5

DRAWN

3

RELEASED

DKL

-

3

|                | 2           |                        | 1                  |          |   |
|----------------|-------------|------------------------|--------------------|----------|---|
|                | PART NUMBER | DI                     | ESCRIPTION         | QUANTITY |   |
| 258-37.75      |             | RAIL, 1-1/4" X 37.75L, |                    | 2        | - |
| 258-50.50      |             | RAIL, 1-1/4" X 50.50L, |                    | 2        |   |
| 258-51.75      |             | RAIL, 1-1/4" X 51.75L, |                    | 2        |   |
| 35-36.00 CHAII |             | CHAIN,                 | SAFETY, STL, ZPS 1 |          |   |
| 180 PKG, CORN  |             | RNER POST, ZPS,        | 4                  | D        |   |
| 259            |             | PKG, SIDE POST, GALV,  |                    | 1        |   |
| 1              | 85          | F                      | TG, ELBOW,         | 2        |   |
| 1              | 88          | FTG, TEE,              |                    | 2        |   |
| 1              | 86          | FTG,                   |                    | 1        |   |
| 2              | 31          | FT                     | G, DBL TEE,        | 1        |   |
| 1              | 89 I        |                        | G, END CAP         | 1        |   |
| 2              | 60          | BOLT, LI               | FTING EYE, 3/8-16, | 2        |   |
| 2              | 66          | SPRIN                  | IG, CLIP 2, ZINC   | 2        |   |
| 261 FTG, No    |             | FTG, No.               | 78 SHORT COLLAR,   | 1        |   |
|                |             |                        |                    |          |   |