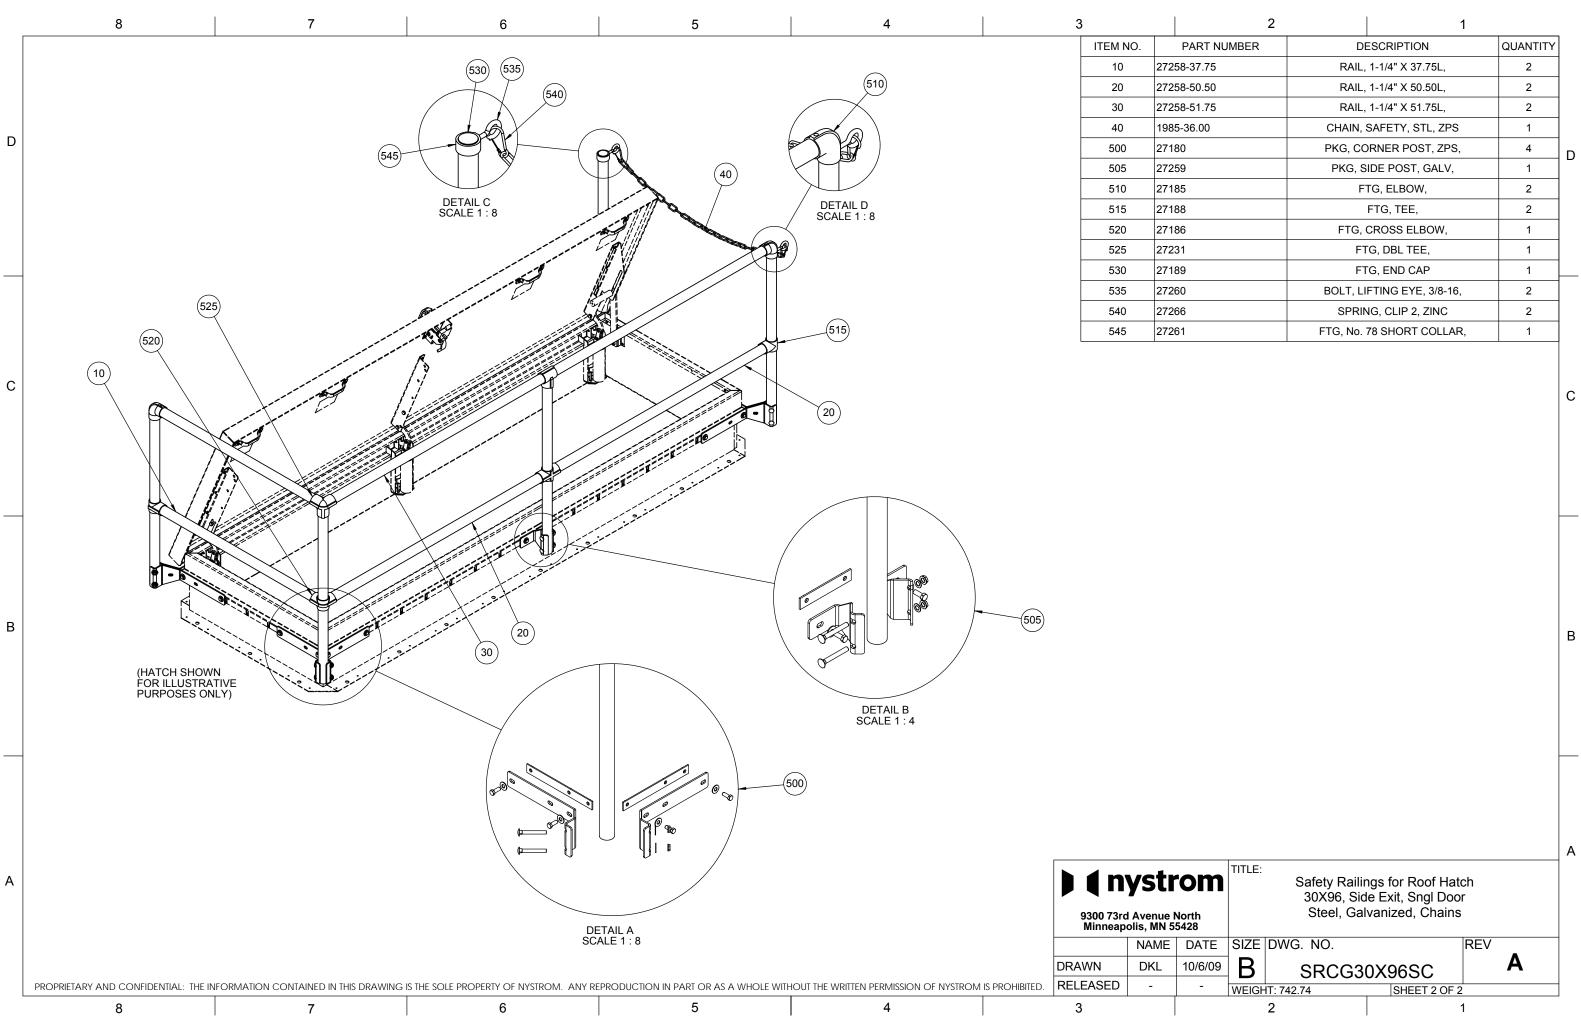

5

DRAWN

3

RELEASED

DKL

-

3

|                | 2           |                        | 1                  |          |   |
|----------------|-------------|------------------------|--------------------|----------|---|
|                | PART NUMBER | DI                     | ESCRIPTION         | QUANTITY |   |
| 258-37.75      |             | RAIL, 1-1/4" X 37.75L, |                    | 2        | - |
| 258-50.50      |             | RAIL, 1-1/4" X 50.50L, |                    | 2        |   |
| 258-51.75      |             | RAIL, 1-1/4" X 51.75L, |                    | 2        |   |
| 35-36.00 CHAII |             | CHAIN,                 | SAFETY, STL, ZPS 1 |          |   |
| 180 PKG, CORN  |             | RNER POST, ZPS,        | 4                  | D        |   |
| 259            |             | PKG, SIDE POST, GALV,  |                    | 1        |   |
| 1              | 85          | F                      | TG, ELBOW,         | 2        |   |
| 1              | 88          | FTG, TEE,              |                    | 2        |   |
| 1              | 86          | FTG,                   |                    | 1        |   |
| 2              | 31          | FT                     | G, DBL TEE,        | 1        |   |
| 1              | 89 I        |                        | G, END CAP         | 1        |   |
| 2              | 60          | BOLT, LI               | FTING EYE, 3/8-16, | 2        |   |
| 2              | 66          | SPRIN                  | IG, CLIP 2, ZINC   | 2        |   |
| 261 FTG, No    |             | FTG, No.               | 78 SHORT COLLAR,   | 1        |   |
|                |             |                        |                    |          |   |