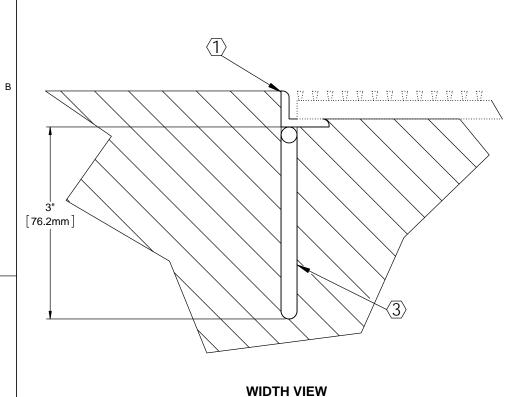

## Notes:

- $\langle \overline{1} \rangle$  Frame is made of type 304 stainless steel.
- 2. All stainless steel frame corners are welded.
- (3) Anchors spacing: welded anchors 6" from corners, 24" O.C. max.
- 4. Grate options:

  - SS-38G, stainless steel grate
    SS-38A, stainless steel grate with Ultrasorb Inserts
    SS-38S, stainless steel grate with Rugged Scrub Inserts
- 5. Additional information can be found in the product specification and is considered part of this transmittal.