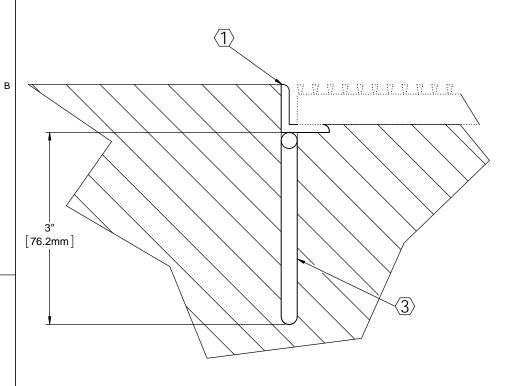

## Notes:

- ⟨1⟩ Frame is made of type 304 stainless steel.
- 2. All stainless steel frame corners are welded.
- (3) Anchors spacing: welded anchors 6" from corners, 24" O.C. max.
- 4. Grate options:

  - SS-58G, stainless steel grate
    SS-58A, stainless steel grate with Ultrasorb Inserts
    SS-58S, stainless steel grate with Rugged Scrub Inserts
- 5. Additional information can be found in the product specification and is considered part of this transmittal.