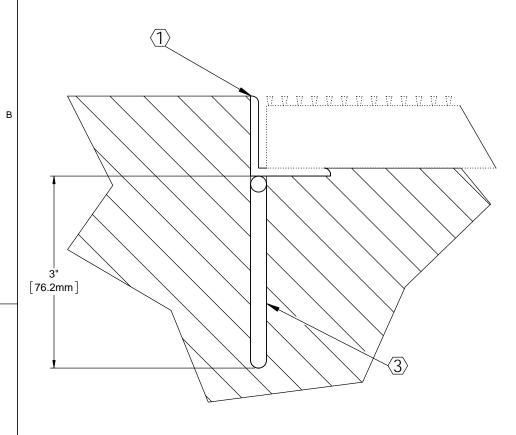

## 1 1/8" 1/8" [28.6mm] [3.2mm] 1 1/4" 31.8mm 1 1/4" [31.8mm] **LENGTH VIEW**

В

## Notes:

- (1) Frame is made of type 304 stainless steel.
- 2. All stainless steel frame corners are welded.
- (3) Anchors spacing: welded anchors 6" from corners, 24" O.C. max.
- 4. Grate options:

  - SS-98G, stainless steel grate
    SS-98A, stainless steel grate with Ultrasorb Inserts
    SS-98S, stainless steel grate with Rugged Scrub Inserts
- 5. Additional information can be found in the product specification and is considered part of this transmittal.