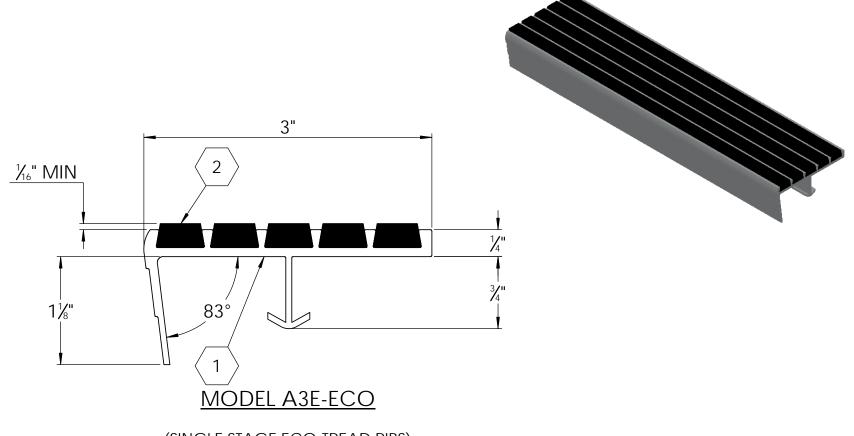

(SINGLE STAGE ECO-TREAD RIBS)

## SPECIFICATIONS:

- $\langle 1 \rangle$  **BASE**: EXTRUDED ALUMINUM ALLOY 6063 T-5
- 2 ECOTREAD: RECYCLED RUBBER SHEET

  8MM RECYCLED RUBBER GRANULES
  ENCAPSULATED IN A WEAR AND WATER
  RESISTANT ELASTOMERIC NETWORK. 2 PART
- 3. BASE FINISH: MILL
- 4. **POURED CONCRETE STAIRS:** NOSING SHALL TERMINATE NO MORE THEN 3" FROM END OF STEPS
- 5. CONCRETE FILLED STEEL PAN STAIRS: NOSING SHALL BE FULL LENGTH OF STEPS, LESS 1/8" CLEARANCE

- 6. **COLOR:** BLACK (STANDARD), SAFETY YELLOW, BLACK-BLUE, BLACK-GRAY
- 7. **LENGTH**: 12'0" MAXIMUM
- 8. UL 1994 LISTED: COMBINED WIDTH OF PHOTO-LUMINESCENT MATERIAL SHALL NOT BE LESS THAN 1"

| LENGTH | QTY | COLOR |
|--------|-----|-------|
|        |     |       |
|        |     |       |
|        |     |       |
|        |     |       |
|        |     |       |
|        |     |       |
|        |     |       |
|        |     |       |