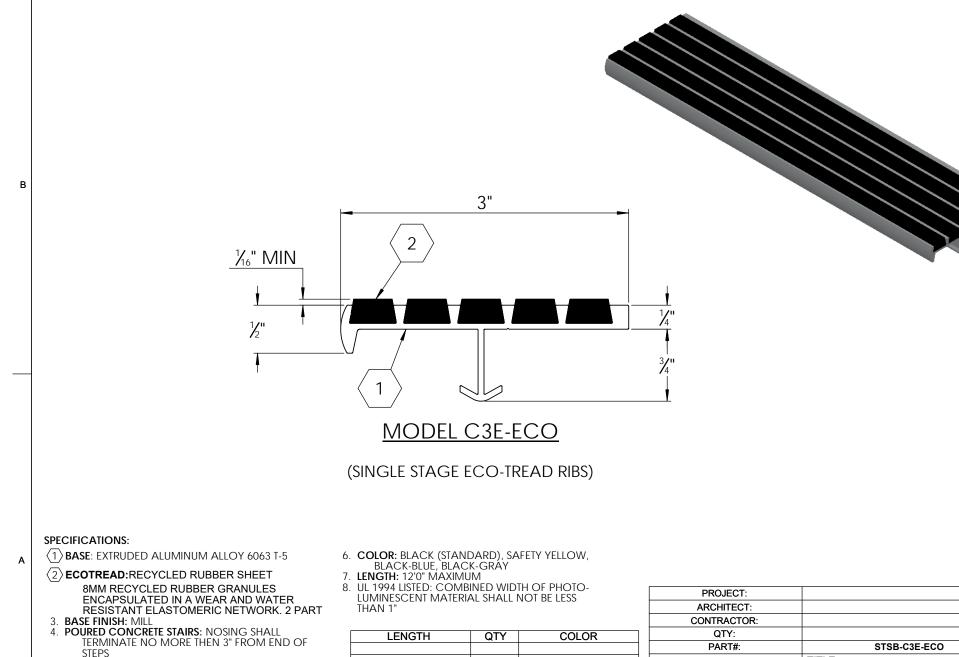

5. CONCRETE FILLED STEEL PAN STAIRS: NOSING SHALL BE FULL LENGTH OF STEPS, LESS 1/8" CLEARANCE

| QTY | COLOR |
|-----|-------|
|     |       |
|     |       |
|     |       |
|     |       |
|     |       |
|     |       |
|     |       |

|            | I                                               | ROJE | 11      |      |                                                                                               |             |        |         |      |
|------------|-------------------------------------------------|------|---------|------|-----------------------------------------------------------------------------------------------|-------------|--------|---------|------|
| ARCHITECT: |                                                 |      |         |      |                                                                                               |             |        |         |      |
|            | CONTRACTOR:                                     |      |         |      |                                                                                               |             |        |         |      |
| QTY:       |                                                 |      |         |      |                                                                                               |             |        |         |      |
|            | PART#:                                          |      |         |      | STSB-C3E-ECO                                                                                  |             |        |         |      |
|            | 9300 73rd Avenue North<br>Minneapolis, MN 55428 |      |         |      | TITLE: V351, Stair Tread,<br>Recycled Rubber, Eco-Tread,<br>Short Nose, Alum Extruded Anchor, |             |        |         |      |
|            |                                                 | NAME | DATE    | SIZE | DWG. N                                                                                        |             |        |         | REV  |
|            | DRAWN                                           | DKL  | 3/31/23 | Α    | Nystro                                                                                        | m STN STSB- | C3E-EC | O ShpDr | Α    |
|            | RELEASED                                        | GLN  | 3/31/23 | WE   | IGHT: 1.1                                                                                     | 7LB         |        | SHEET 1 | OF 1 |