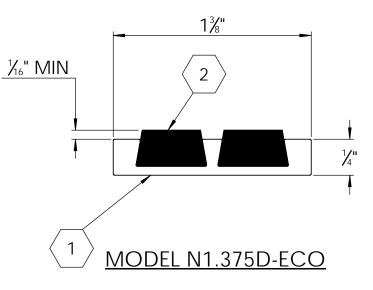

2

(SINGLE STAGE ECO-TREAD RIBS)

SPECIFICATIONS:

А

в

- (1) **BASE**: EXTRUDED ALUMINUM ALLOY 6063 T-5
- (2) **ECOTREAD:**RECYCLED RUBBER SHEET 8MM RECYCLED RUBBER GRANULES ENCAPSULATED IN A WEAR AND WATER
- **RESISTANT ELASTOMERIC NETWORK. 2 PART** 3. BASE FINISH: MILL
- 4. POURED CONCRETE STAIRS: NOSING SHALL TERMINATE NO MORE THEN 3" FROM END OF STEPS
- 5. CONCRETE FILLED STEEL PAN STAIRS: NOSING SHALL BE FULL LENGTH OF STEPS, LESS 1/8" CLEARANCE
- 6. COLOR: BLACK (STANDARD), SAFETY YELLOW, BLACK-BLUE, BLACK-GRAY

- 7. LENGTH: 12'0" MAXIMUM
  - 8. COUNTER SUNK HOLES PRE-DRILLED FOR A #10 FASTENER SPACED 3" FROM ENDS AND APPROXIMATELY 12" TO 15" O.C.
- 9. UL 1994 LISTED: COMBINED WIDTH OF PHOTO-LUMINESCENT MATERIAL SHALL NOT BE LESS THAN 1"