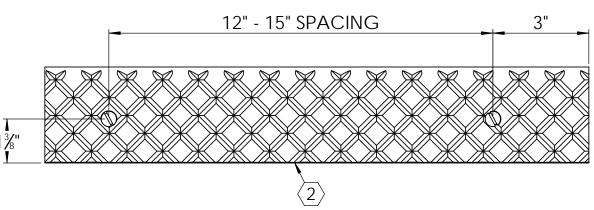

## SPECIFICATIONS:

- 1 BASE: 319 CAST ALUMINUM
- $\langle 2 \rangle$  Abrasive: Silicon Carbide Abrasive , Crosshatch PATTERN 1/8" DEEP
- 3. FINISH: SAND CAST
  4. POURED CONCRETE STAIRS: NOSING SHALL TERMINATE NO MORE THAN 3" FROM SIDE OF STEPS

- 5. LENGTH: 6" MINIMUM 6'-0" MAXIMUM
  6. WING ANCHORS: INSTALLED, STEEL ANCHORS, AND STAINLESS STEEL HARDWARE

| LENGTH ±1/8 | QTY |
|-------------|-----|
|             |     |
|             |     |
|             |     |
|             |     |
|             |     |
|             |     |
|             |     |