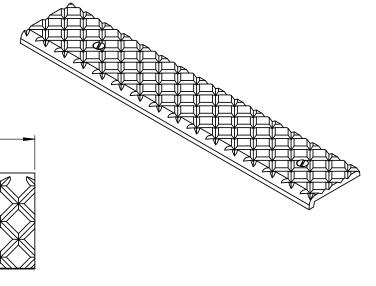

## SPECIFICATIONS:

- 1 BASE: 319 CAST ALUMINUM
- $\langle 2 \rangle$  Abrasive: Silicon Carbide Abrasive , Crosshatch PATTERN 1/8" DEEP
- 3. FINISH: SAND CAST
  4. POURED CONCRETE STAIRS: NOSING SHALL TERMINATE NO MORE THAN 3" FROM SIDE OF STEPS

- 5. LENGTH: 6" MINIMUM 6'-0" MAXIMUM
  6. WING ANCHORS: INSTALLED, STEEL ANCHORS, AND STAINLESS STEEL HARDWARE

| LENGTH ±1/8 | QTY |
|-------------|-----|
|             |     |
|             |     |
|             |     |
|             |     |
|             |     |
|             |     |
|             |     |