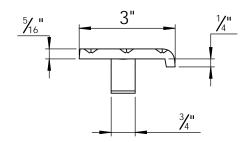

## SPECIFICATIONS:

- 1 BASE: 319 CAST ALUMINUM
- $\langle 2 \rangle$  Abrasive: Silicon Carbide Abrasive , Crosshatch PATTERN 1/8" DEEP
- 3. FINISH: SAND CAST
  4. POURED CONCRETE STAIRS: NOSING SHALL TERMINATE NO MORE THAN 3" FROM SIDE OF STEPS