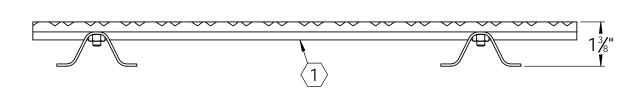

- 5. LENGTH: 6" MINIMUM 6'-0" MAXIMUM
  6. WING ANCHORS: INSTALLED, STEEL ANCHORS, AND STAINLESS STEEL HARDWARE

| LENGTH ±1/8 | QTY |
|-------------|-----|
|             |     |
|             |     |
|             |     |
|             |     |
|             |     |
|             |     |
|             |     |

GLN 10/13/23 WEIGHT: 1.20 LB/FT

RELEASED