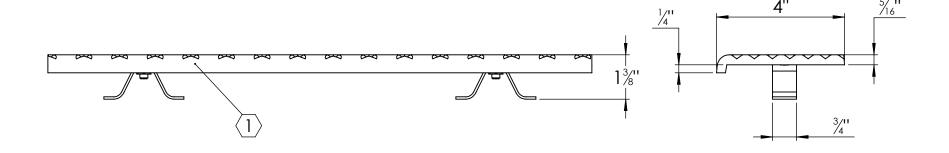

## **SPECIFICATIONS:**

- 1 BASE: 319 CAST ALUMINUM
- (2) ABRASIVE: SILICON CARBIDE ABRASIVE, CROSSHATCH PATTERN 1/8" DEEP
- 3. FINISH: SAND CAST
- 4. POURED CONCRETE STAIRS: NOSING SHALL TERMINATE NO MORE THEN 3" FROM END OF STEPS
- 5. LENGTH: 6" MINIMUM 6'-0" MAXIMUM
- 6. WING ANCHORS: STANDARD FOR POURED CONCRETE APPLICATIONS; STEEL ANCHORS AND STAINLESS STEEL HARDWARE