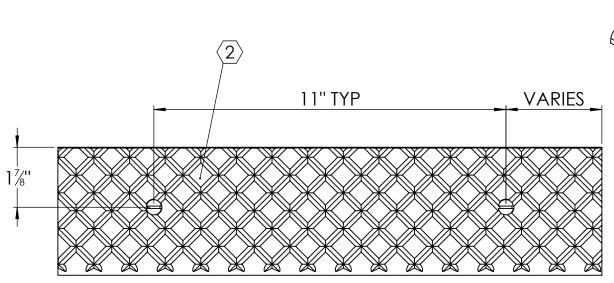

## **SPECIFICATIONS:**

- 1 BASE: 319 CAST ALUMINUM
- (2) ABRASIVE: SILICON CARBIDE ABRASIVE, CROSSHATCH PATTERN 1/8" DEEP
- 3. FINISH: SAND CAST
- 4. POURED CONCRETE STAIRS: NOSING SHALL TERMINATE NO MORE THEN 3" FROM END OF STEPS
- 5. LENGTH: 6" MINIMUM 6'-0" MAXIMUM
- 6. WING ANCHORS: STANDARD FOR POURED CONCRETE APPLICATIONS; STEEL ANCHORS AND STAINLESS STEEL HARDWARE