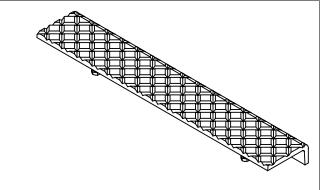

## **SPECIFICATIONS:**

- 1 BASE: 319 CAST ALUMINUM
- (2) ABRASIVE: SILICON CARBIDE ABRASIVE, CROSSHATCH PATTERN 1/8" DEEP
- 3. FINISH: SAND CAST
- 4. POURED CONCRETE STAIRS: NOSING SHALL TERMINATE NO MORE THEN 3" FROM END OF STEPS
- 5. LENGTH: 6" MINIMUM 6'-0" MAXIMUM