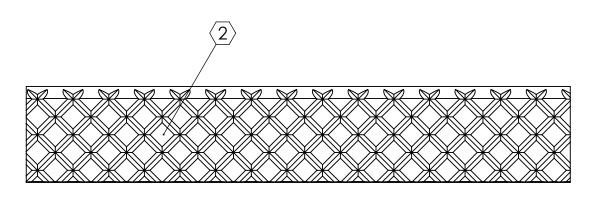

## **SPECIFICATIONS:**

- 1 BASE: 319 CAST ALUMINUM
- (2) ABRASIVE: SILICON CARBIDE ABRASIVE, CROSSHATCH PATTERN 1/8" DEEP
- 3. FINISH: SAND CAST
- 4. POURED CONCRETE STAIRS: NOSING SHALL TERMINATE NO MORE THEN 3" FROM END OF STEPS
- 5. LENGTH: 6" MINIMUM 6'-0" MAXIMUM