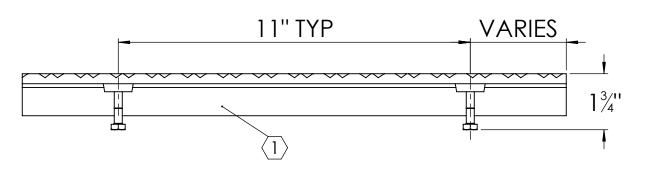

## **SPECIFICATIONS:**

- 1 BASE: 319 CAST ALUMINUM
- (2) ABRASIVE: SILICON CARBIDE ABRASIVE, CROSSHATCH PATTERN 1/8" DEEP
- 3. FINISH: SAND CAST
- 4. POURED CONCRETE STAIRS: NOSING SHALL TERMINATE NO MORE THEN 3" FROM END OF STEPS
- 5. LENGTH: 6" MINIMUM 6'-0" MAXIMUM