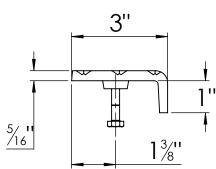

## **SPECIFICATIONS:**

- 1 BASE: 319 CAST ALUMINUM
- (2) ABRASIVE: SILICON CARBIDE ABRASIVE, CROSSHATCH PATTERN 1/8" DEEP
- 3. FINISH: SAND CAST
- 4. POURED CONCRETE STAIRS: NOSING SHALL TERMINATE NO MORE THEN 3" FROM END OF STEPS
- 5. LENGTH: 6" MINIMUM 6'-0" MAXIMUM