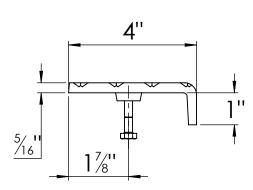

## **SPECIFICATIONS:**

- 1 BASE: 319 CAST ALUMINUM
- (2) ABRASIVE: SILICON CARBIDE ABRASIVE , CROSSHATCH PATTERN 1/8" DEEP
- 3. FINISH: SAND CAST
- 4. POURED CONCRETE STAIRS: NOSING SHALL TERMINATE NO MORE THEN 3" FROM END OF STEPS
- 5. LENGTH: 6" MINIMUM 6'-0" MAXIMUM

| QTY |
|-----|
|     |
|     |
|     |
|     |
|     |
|     |
|     |
|     |

| PROJECT: ARCHITECT: CONTRACTOR: QTY:            |        |      |           |      |                                                                                               |           |      |
|-------------------------------------------------|--------|------|-----------|------|-----------------------------------------------------------------------------------------------|-----------|------|
|                                                 |        |      |           |      |                                                                                               |           |      |
|                                                 |        |      |           |      |                                                                                               |           |      |
|                                                 |        |      |           |      |                                                                                               |           |      |
|                                                 | PART#: |      |           |      | STCA-L4C                                                                                      |           |      |
| 9300 73rd Avenue North<br>Minneapolis, MN 55428 |        |      | nue North | n®   | TITLE: Stair Tread, Cast Series 4", Cast Aluminum Crosshatch Long Nosing for Pan, Bolt Anchor |           |      |
|                                                 |        | NAME | DATE      | SIZE | DWG. NO.                                                                                      |           | REV  |
|                                                 | DRAWN  | SJB  | 3/31/11   | Α    | STCA-L4C                                                                                      |           | Α    |
| RELEASED DWO 3/31/11                            |        |      | 3/31/11   | WE   | IGHT: 1.59 LB/FT                                                                              | SHEET 1 ( | OF 1 |