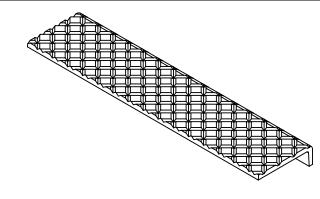

## **SPECIFICATIONS:**

- 1 BASE: 319 CAST ALUMINUM
- (2) ABRASIVE: SILICON CARBIDE ABRASIVE , CROSSHATCH PATTERN 1/8" DEEP
- 3. FINISH: SAND CAST
- 4. POURED CONCRETE STAIRS: NOSING SHALL TERMINATE NO MORE THEN 3" FROM END OF STEPS
- 5. LENGTH: 6" MINIMUM 6'-0" MAXIMUM