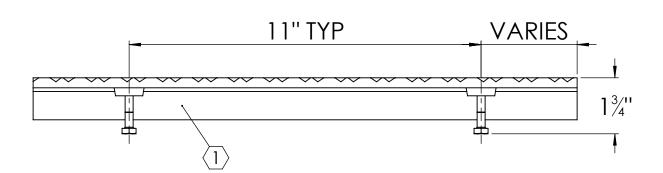

## **SPECIFICATIONS:**

- 1 BASE: 319 CAST ALUMINUM
- (2) ABRASIVE: SILICON CARBIDE ABRASIVE , CROSSHATCH PATTERN 1/8" DEEP
- 3. FINISH: SAND CAST
- 4. POURED CONCRETE STAIRS: NOSING SHALL TERMINATE NO MORE THEN 3" FROM END OF STEPS
- 5. LENGTH: 6" MINIMUM 6'-0" MAXIMUM