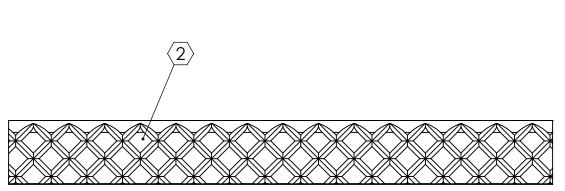

## **SPECIFICATIONS:**

- 1 BASE: 319 CAST ALUMINUM
- (2) ABRASIVE: SILICON CARBIDE ABRASIVE, CROSSHATCH PATTERN 1/8" DEEP
- 3. FINISH: SAND CAST
- 4. POURED CONCRETE STAIRS: NOSING SHALL TERMINATE NO MORE THEN 3" FROM END OF STEPS
- 5. LENGTH: 6" MINIMUM 6'-0" MAXIMUM