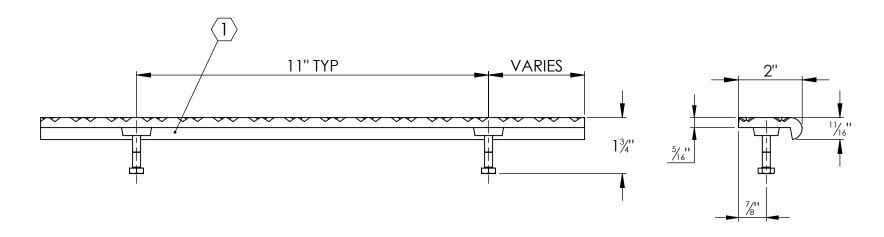

## **SPECIFICATIONS:**

- 1 BASE: 319 CAST ALUMINUM
- (2) ABRASIVE: SILICON CARBIDE ABRASIVE, CROSSHATCH PATTERN 1/8" DEEP
- 3. FINISH: SAND CAST
- 4. POURED CONCRETE STAIRS: NOSING SHALL TERMINATE NO MORE THEN 3" FROM END OF STEPS
- 5. LENGTH: 6" MINIMUM 6'-0" MAXIMUM

| LENGTH ± 1/8 | QTY |
|--------------|-----|
|              |     |
|              |     |
|              |     |
|              |     |
|              |     |
|              |     |
|              |     |