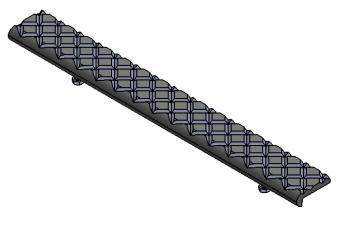

|                          | F                                               | PROJEC | T:                       |                                       |                                                                                                |          |  |     |
|--------------------------|-------------------------------------------------|--------|--------------------------|---------------------------------------|------------------------------------------------------------------------------------------------|----------|--|-----|
| ARCHITECT:               |                                                 |        |                          |                                       |                                                                                                |          |  |     |
|                          | CONTRACTOR:<br>QTY:                             |        |                          |                                       |                                                                                                |          |  |     |
|                          |                                                 |        |                          |                                       |                                                                                                |          |  |     |
|                          | PART#:                                          |        |                          |                                       | STCA-P2C                                                                                       |          |  |     |
|                          | <b>▶ ( nystrom</b> ®                            |        |                          |                                       | TITLE: Stair Tread, Cast Series 2", Cast Aluminum Crosshatch Short Nosing for Pan, Bolt Anchor |          |  |     |
|                          | 9300 73rd Avenue North<br>Minneapolis, MN 55428 |        |                          | Short Noshing for Fall, Bolt Allerior |                                                                                                |          |  |     |
|                          |                                                 | NAME   | DATE                     | SIZE                                  | DWG. NO.                                                                                       |          |  | REV |
|                          | DRAWN                                           | SJB    | 3/31/11                  | Α                                     |                                                                                                | STCA-P2C |  | Α   |
| RELEASED DWO 3/31/11 WEI |                                                 |        | IGHT: 1.20 LB/FT SHEET 1 |                                       | OF 1                                                                                           |          |  |     |