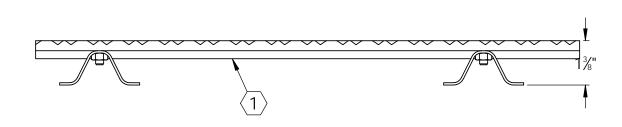

## SPECIFICATIONS:

- 1 BASE: 319 CAST ALUMINUM
- $\langle 2 \rangle$  abrasive: Silicon Carbide abrasive , Crosshatch PATTERN 1/8" DEEP
- 3. FINISH: SAND CAST
  4. PAN STAIRS WITH CONCRETE: NOSING SHALL
  TERMINATE NO MORE THAN 1/16" FROM SIDE OF STEPS
- LENGTH: 6" MINIMUM 6'-0" MAXIMUM
   WING ANCHORS: INSTALLED, STEEL ANCHORS AND
   STAINLESS STEEL HARDWARE