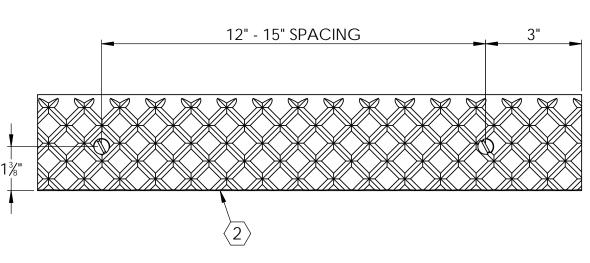

## SPECIFICATIONS:

- 1 BASE: 319 CAST ALUMINUM
- $\langle 2 \rangle$  abrasive: Silicon Carbide abrasive , Crosshatch PATTERN 1/8" DEEP
- 3. FINISH: SAND CAST
  4. PAN STAIRS WITH CONCRETE: NOSING SHALL
  TERMINATE NO MORE THAN 1/16" FROM SIDE OF STEPS
- LENGTH: 6" MINIMUM 6'-0" MAXIMUM
   WING ANCHORS: INSTALLED, STEEL ANCHORS AND
   STAINLESS STEEL HARDWARE