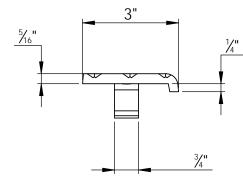

## SPECIFICATIONS:

- 1 BASE: 319 CAST ALUMINUM
- $\langle 2 \rangle$  abrasive: Silicon Carbide abrasive , Crosshatch PATTERN 1/8" DEEP
- 3. FINISH: SAND CAST
  4. PAN STAIRS WITH CONCRETE: NOSING SHALL
  TERMINATE NO MORE THAN 1/16" FROM SIDE OF STEPS
- LENGTH: 6" MINIMUM 6'-0" MAXIMUM
   WING ANCHORS: INSTALLED, STEEL ANCHORS AND
   STAINLESS STEEL HARDWARE