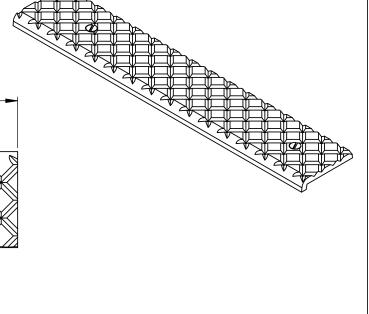

## SPECIFICATIONS:

- 1 BASE: 319 CAST ALUMINUM
- $\langle 2 \rangle$  abrasive: Silicon Carbide abrasive , Crosshatch PATTERN 1/8" DEEP
- 3. FINISH: SAND CAST
  4. PAN STAIRS WITH CONCRETE: NOSING SHALL
  TERMINATE NO MORE THAN 1/16" FROM SIDE OF STEPS
- LENGTH: 6" MINIMUM 6'-0" MAXIMUM
   WING ANCHORS: INSTALLED, STEEL ANCHORS AND
   STAINLESS STEEL HARDWARE