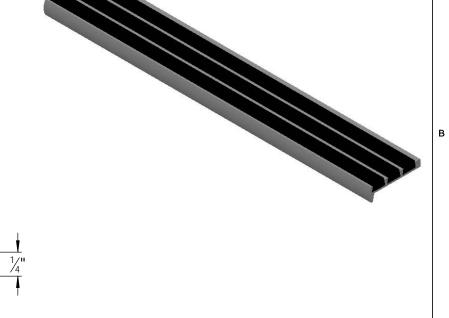

## MODEL C1.875D

(SINGLE STAGE RIBBED ABRASIVE BARS)

## SPECIFICATIONS:

- 1 BASE: EXTRUDED ALUMINUM ALLOY 6063 T-5
- $\langle 2 \rangle$  **ABRASIVE**: ALUMINUM OXIDE SILICON CARBIDE GRANULES IN A UV PROTECTED, 2 PART EPOXY, LOCKED INTO EXTRUDED CHANNELS
- 3. BASE FINISH: MILL
- 4. POURED CONCRETE STAIRS: NOSING SHALL TERMINATE NO MORE THEN 3" FROM END OF
- 5. CONCRETE FILLED STEEL PAN STAIRS: NOSING SHALL BE FULL LENGTH OF STEPS, LESS 1/8" **CLEARANCE**
- 6. COLOR: BLACK (STANDARD), SAFETY YELLOW, GRAY, RED, BROWN, GREEN, BURGUNDY, BLUE, BUFF, LUMINESCENT

- 7. **LENGTH**: 12'0" MAXIMUM
- 8. COUNTER SUNK HOLES PRE-DRILLED FOR A #10 FASTENER SPACED 3" FROM ENDS AND APPROXIMATELY 12" TO 15" O.C.
- 9. UL 1994 LISTED: COMBINED WIDTH OF PHOTO-LUMINESCENT MATERIAL SHALL NOT BE LESS THAN 1"