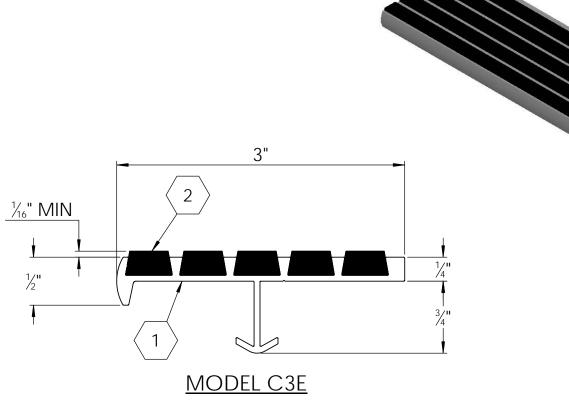

## SPECIFICATIONS:

А

в

- (1) **BASE**: EXTRUDED ALUMINUM ALLOY 6063 T-5  $\langle 2 \rangle$  **ABRASIVE**: ALUMINUM OXIDE SILICON CARBIDE GRANULES IN A UV PROTECTED, 2 PART EPOXY, LOCKED INTO EXTRUDED CHANNELS
- 3. BASE FINISH: MILL
- 4. POURED CONCRETE STAIRS: NOSING SHALL TERMINATE NO MORE THEN 3" FROM END OF STEPS
- 5. CONCRETE FILLED STEEL PAN STAIRS: NOSING SHALL BE FULL LENGTH OF STEPS, LESS 1/8" CLEARANCE
- COLOR: BLACK (STANDARD), SAFETY YELLOW, GRAY, RED, BROWN, GREEN, BURGUNDY, BLUE, BUFF, LUMINESCENT
- 7. LENGTH: 12'0" MAXIMUM
- 8. UL 1994 LISTED: COMBINED WIDTH OF PHOTO-LUMINESCENT MATERIAL SHALL NOT BE LESS THAN 1"

| TERMINATE NO MORE THEN 3" FROM END OF<br>STEPS                                                                                | LENGTH                           | QTY             | COLOR                          |
|-------------------------------------------------------------------------------------------------------------------------------|----------------------------------|-----------------|--------------------------------|
| 5. CONCRETE FILLED STEEL PAN STAIRS: NOSING<br>SHALL BE FULL LENGTH OF STEPS, LESS 1/8"<br>CLEARANCE                          |                                  |                 |                                |
| CLEARANCE                                                                                                                     |                                  |                 |                                |
|                                                                                                                               |                                  |                 |                                |
| PROPRIETARY AND CONFIDENTIAL: THE INFORMATION CONTAINED IN THIS DRAWING IS THE SOLE P<br>PERMISSION OF NYSTROM IS PROHIBITED. | ROPERTY OF NYSTROM. ANY REPRODUC | TION IN PART OR | AS A WHOLE WITHOUT THE WRITTEN |