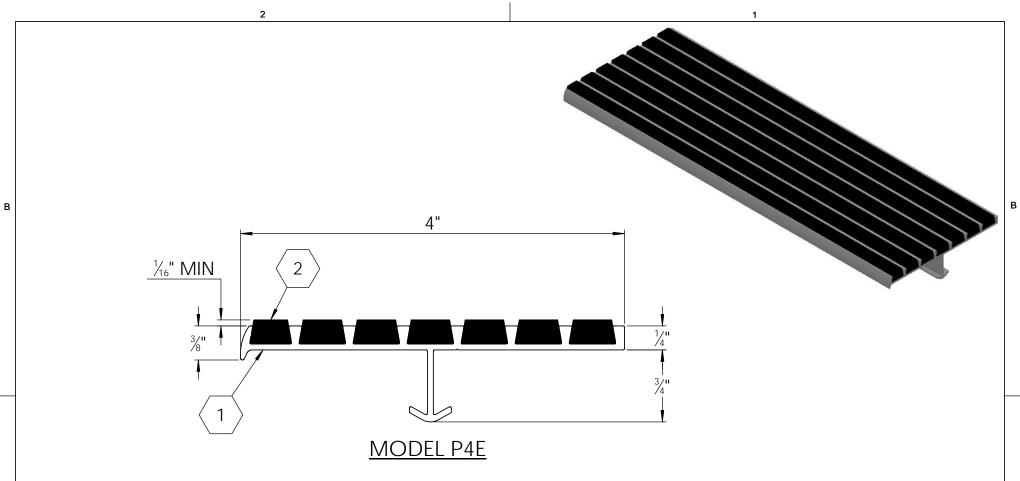

## SPECIFICATIONS:

- $\langle 1 \rangle$  **Base**: Extruded Aluminum Alloy 6063 T-5
- (2) ABRASIVE: ALUMINUM OXIDE SILICON CARBIDE GRANULES IN A UV PROTECTED, 2 PART EPOXY, LOCKED INTO EXTRUDED CHANNELS
- 3. BASE FINISH: MILL
- 4. **POURED CONCRETE STAIRS:** NOSING SHALL TERMINATE NO MORE THEN 3" FROM END OF STEPS
- 5. CONCRETE FILLED STEEL PAN STAIRS: NOSING SHALL BE FULL LENGTH OF STEPS, LESS 1/8" CLEARANCE
- 6. **COLOR**: BLACK (STANDARD), SAFETY YELLOW, GRAY, RED, BROWN, GREEN, BURGUNDY, BLUE, BUFF, LUMINESCENT
- 7. **LENGTH**: 12'0" MAXIMUM
- 8. UL 1994 LISTED: COMBINED WIDTH OF PHOTO-LUMINESCENT MATERIAL SHALL NOT BE LESS THAN 1"

| F                                               | PROJEC | CT:                                                                             |      |                        |         |      |
|-------------------------------------------------|--------|---------------------------------------------------------------------------------|------|------------------------|---------|------|
| ARCHITECT:                                      |        |                                                                                 |      |                        |         |      |
| CONTRACTOR:                                     |        |                                                                                 |      |                        |         |      |
| QTY:                                            |        |                                                                                 |      |                        |         |      |
| PART#:                                          |        |                                                                                 |      | STSB-P4E               |         |      |
| 9300 73rd Avenue North<br>Minneapolis, MN 55428 |        | TITLE: V971, Stair Tread, Bar Ribbed Abrasive, Short Nose, Alum Extruded Anchor |      |                        |         |      |
|                                                 | NAME   |                                                                                 | SIZE |                        |         | REV  |
| DRAWN                                           | ВМН    | 3/11/11                                                                         | Α    | Nystrom STN STSB-P4E S | ShpDr   | A    |
| RELEASED                                        | PE     | 3/11/11                                                                         | WE   | IGHT: 1.50 LB          | SHEET 1 | OF 1 |