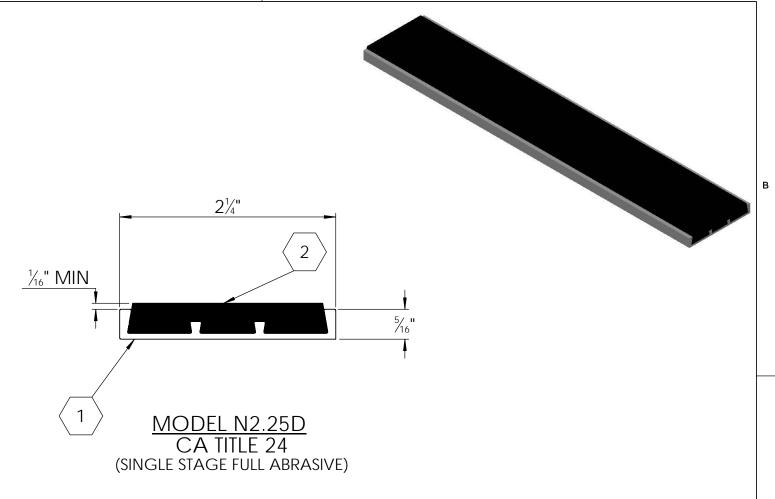

## SPECIFICATIONS:

Α

- 1 BASE: EXTRUDED ALUMINUM ALLOY 6063 T-5
- (2) ABRASIVE: ALUMINUM OXIDE SILICON CARBIDE GRANULES IN A UV PROTECTED, 2 PART EPOXY, LOCKED INTO EXTRUDED CHANNELS
- 3. BASE FINISH: MILL
- 4. POURED CONCRETE STAIRS: NOSING SHALL TERMINATE NO MORE THEN 3" FROM END OF STEDS
- 5. CONCRETE FILLED STEEL PAN STAIRS: NOSING SHALL BE FULL LENGTH OF STEPS, LESS 1/8" CLEARANCE
- 6. COLOR: BLACK (STANDARD), SAFETY YELLOW, GRAY, RED, BROWN, GREEN, BURGUNDY, BLUE, BUFF, LUMINESCENT

- 7. **LENGTH:** 12'0" MAXIMUM
- 8. COUNTER SUNK HOLES PRE-DRILLED FOR A #10 FASTENER SPACED 3" FROM ENDS AND APPROXIMATELY 12" TO 15" O.C.
- 9. UL 1994 LISTED: COMBINED WIDTH OF PHOTO-LUMINESCENT MATERIAL SHALL NOT BE LESS THAN 1"

|                         | PROJECT:                                                                                                                                                                                                                                                                                                                                                                                                                                                                                                                                                                                                                                                                                                                                                                                                                                                                                                                                                                                                                                                                                                                                                                                                                                                                                                                                                                                                                                                                                                                                                                                                                                                                                                                                                                                                                                                                                                                                                                                                                                                                                                                      |      |         |      |                                          |         |      |
|-------------------------|-------------------------------------------------------------------------------------------------------------------------------------------------------------------------------------------------------------------------------------------------------------------------------------------------------------------------------------------------------------------------------------------------------------------------------------------------------------------------------------------------------------------------------------------------------------------------------------------------------------------------------------------------------------------------------------------------------------------------------------------------------------------------------------------------------------------------------------------------------------------------------------------------------------------------------------------------------------------------------------------------------------------------------------------------------------------------------------------------------------------------------------------------------------------------------------------------------------------------------------------------------------------------------------------------------------------------------------------------------------------------------------------------------------------------------------------------------------------------------------------------------------------------------------------------------------------------------------------------------------------------------------------------------------------------------------------------------------------------------------------------------------------------------------------------------------------------------------------------------------------------------------------------------------------------------------------------------------------------------------------------------------------------------------------------------------------------------------------------------------------------------|------|---------|------|------------------------------------------|---------|------|
|                         | ARCHITECT: CONTRACTOR: QTY: PART#:  Name of the street of |      |         |      |                                          |         |      |
|                         |                                                                                                                                                                                                                                                                                                                                                                                                                                                                                                                                                                                                                                                                                                                                                                                                                                                                                                                                                                                                                                                                                                                                                                                                                                                                                                                                                                                                                                                                                                                                                                                                                                                                                                                                                                                                                                                                                                                                                                                                                                                                                                                               |      |         |      |                                          |         |      |
| 1                       |                                                                                                                                                                                                                                                                                                                                                                                                                                                                                                                                                                                                                                                                                                                                                                                                                                                                                                                                                                                                                                                                                                                                                                                                                                                                                                                                                                                                                                                                                                                                                                                                                                                                                                                                                                                                                                                                                                                                                                                                                                                                                                                               |      |         |      |                                          |         |      |
| 1                       |                                                                                                                                                                                                                                                                                                                                                                                                                                                                                                                                                                                                                                                                                                                                                                                                                                                                                                                                                                                                                                                                                                                                                                                                                                                                                                                                                                                                                                                                                                                                                                                                                                                                                                                                                                                                                                                                                                                                                                                                                                                                                                                               |      |         |      | STSF-N2.25D                              |         |      |
|                         |                                                                                                                                                                                                                                                                                                                                                                                                                                                                                                                                                                                                                                                                                                                                                                                                                                                                                                                                                                                                                                                                                                                                                                                                                                                                                                                                                                                                                                                                                                                                                                                                                                                                                                                                                                                                                                                                                                                                                                                                                                                                                                                               |      |         | n    | TITLE: V24H, Stair Tread, Full Abrasive, |         |      |
|                         |                                                                                                                                                                                                                                                                                                                                                                                                                                                                                                                                                                                                                                                                                                                                                                                                                                                                                                                                                                                                                                                                                                                                                                                                                                                                                                                                                                                                                                                                                                                                                                                                                                                                                                                                                                                                                                                                                                                                                                                                                                                                                                                               |      |         |      | No Nose, Drilled For Bolt In,            |         |      |
| -                       |                                                                                                                                                                                                                                                                                                                                                                                                                                                                                                                                                                                                                                                                                                                                                                                                                                                                                                                                                                                                                                                                                                                                                                                                                                                                                                                                                                                                                                                                                                                                                                                                                                                                                                                                                                                                                                                                                                                                                                                                                                                                                                                               | NAME | DATE    | SIZE | DWG. NO.                                 |         | REV  |
| J                       | DRAWN BMH 3/14/11 A                                                                                                                                                                                                                                                                                                                                                                                                                                                                                                                                                                                                                                                                                                                                                                                                                                                                                                                                                                                                                                                                                                                                                                                                                                                                                                                                                                                                                                                                                                                                                                                                                                                                                                                                                                                                                                                                                                                                                                                                                                                                                                           |      |         | Α    | Nystrom STN STSF-N2.25D ShpDr A          |         |      |
| RELEASED PE 3/14/11 WEI |                                                                                                                                                                                                                                                                                                                                                                                                                                                                                                                                                                                                                                                                                                                                                                                                                                                                                                                                                                                                                                                                                                                                                                                                                                                                                                                                                                                                                                                                                                                                                                                                                                                                                                                                                                                                                                                                                                                                                                                                                                                                                                                               |      | 3/14/11 | WE   | IGHT: .90 LB                             | SHEET 1 | OF 1 |