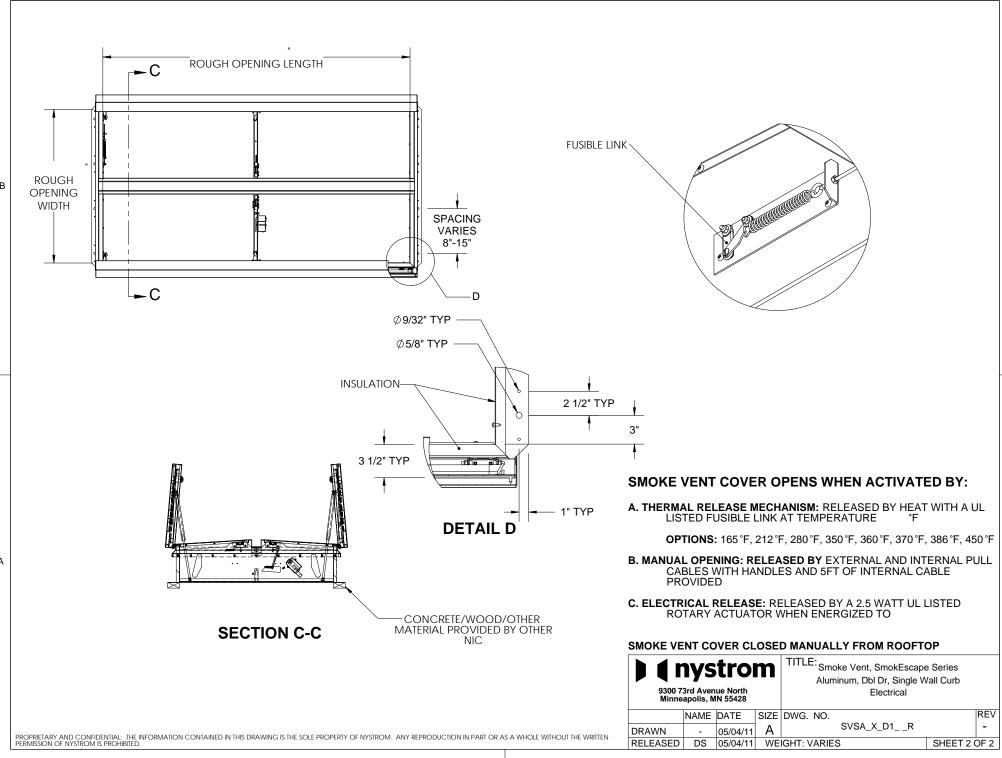

## SPECIFICATIONS:

- (1) COVER: 11 GAUGE ALUMINUM COVER STIFFENED TO WITHSTAND A LIVE LOAD OF 40 PSF WITH A MAX DEFLECTION OF 1/150 OF THE SPAN
- (2) LINER: 18 GAUGE ALUMINUM
- (3) CURB AND COUNTERFLASH W/ EZ TAB:11 GAUGE ALUMINUM
- 4 FINISH: COVER- MILL
  - CURB- MILL
- (5) GAS SPRING WITH DAMPER: DESIGNED TO OPEN AGAINST A 10PSF SNOW LOAD IN NOT LESS THAN 2 SECONDS
- (6) HOLD OPEN ARM: LOCK COVER IN FULLY OPEN POSITION ZINC PLATED STEEL
- (7) LATCH: ZINC PLATED ROTARY LATCH ASSEMBLY DESIGNED TO HOLD COVERS CLOSED AGAINST 90 PSF WIND UPLIFT ZINC PLATED STEEL LATCH STRIKERS ON COVERS

- (8) HINGES: ZINC PLATED STEEL WITH STAINLESS STEEL HINGE PINS
- (9) INSULATION: 1" POLYISOCYANURATE IN COVER AND AROUND CURB PERIMETER, R-VALUE 6
- (10) GASKET: ADHESIVE BACKED EPDM RUBBER EXTRUSION
- THERMAL RELEASE MECHANISM: VENT COVERS OPEN
  THERMALLY BY HEAT AT FUSIBLE LINK TEMPERATURE °F
- (12) MANUAL OPENING: VENT COVERS OPEN WITH INTERNAL AND EXTERNAL MANUAL PULL HANDLE, 1/16" DIA SST CABLE
- (3) ELECTRICAL RELEASE: VENT COVERS OPEN ELECTRICALLY WHEN ENERGIZED WITH

SMOKE VENT SIZE (WIDTH) x (LENGTH)

EFFECTIVE VENTING AREA 90% SQFT

PROPRIETARY AND CONFIDENTIAL: THE INFORMATION CONTAINED IN THIS DRAWING IS THE SOLE PROPERTY OF NYSTROM. ANY REPRODUCTION IN PART OR AS A WHOLE WITHOUT THE WRITTEN PERMISSION OF NYSTROM IS PROHIBITED.