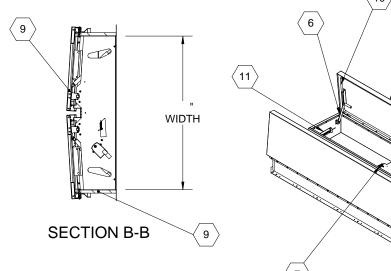

SMOKE VENT SIZE (WIDTH) x (LENGTH)

EFFECTIVE VENTING AREA 90% SQFT

PROPRIETARY AND CONFIDENTIAL: THE INFORMATION CONTAINED IN THIS DRAWING IS THE SOLE PROPERTY OF NYSTROM. ANY REPRODUCTION IN PART OR AS A WHOLE WITHOUT THE WRITTEN PERMISSION OF NYSTROM IS PROHIBITED.