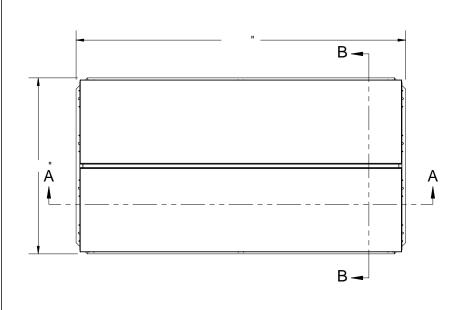

SECTION A-A

SMOKE VENT SIZE (WIDTH) x (LENGTH)

EFFECTIVE VENTING AREA 90% SQFT

PROPRIETARY AND CONFIDENTIAL: THE INFORMATION CONTAINED IN THIS DRAWING IS THE SOLE PROPERTY OF NYSTROM. ANY REPRODUCTION IN PART OR AS A WHOLE WITHOUT THE WRITTEN PERMISSION OF NYSTROM IS PROHIBITED.