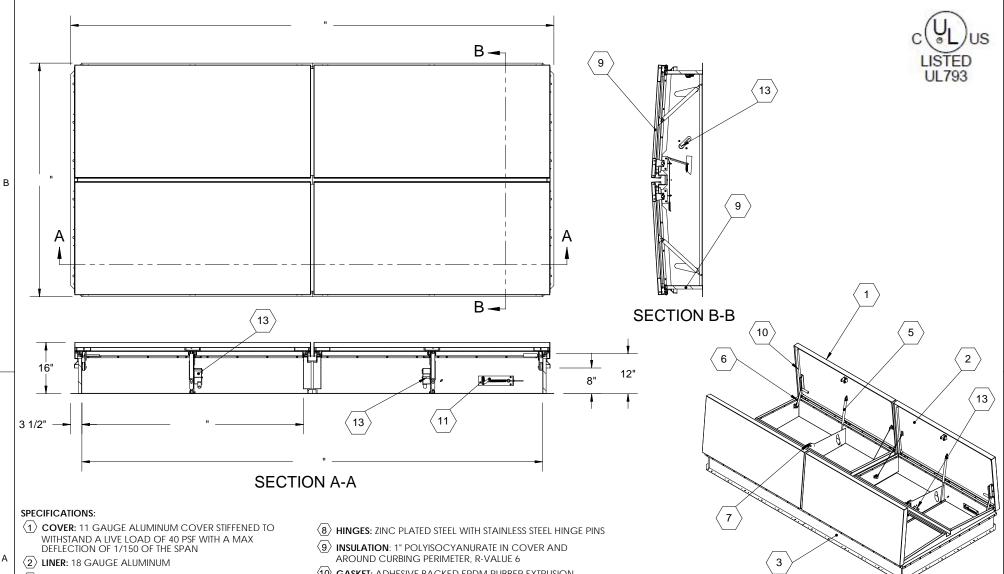

- (3) CURB AND COUNTERFLASH W/ EZ TAB: 14 GAUGE GAI VANNFAI
- 4 FINISH: COVER MILL
  - **CURB POWDER COAT PAINT, ANSI 70 GRAY**
- (5) GAS SPRING WITH DAMPER: DESIGNED TO OPEN AGAINST A 10PSF SNOW LOAD IN NOT LESS THAN 2 SECONDS
- (6) HOLD OPEN ARM: LOCK COVER IN FULLY OPEN POSITION ZINC PLATED STEEL
- (7) LATCH: ZINC PLATED ROTARY LATCH ASSEMBLY DESIGNED TO HOLD COVERS CLOSED AGAINST 90 PSF PSF WIND UPLIFT ZINC PLATED STEEL LATCH STRIKERS ON COVERS

- (10) GASKET: ADHESIVE BACKED EPDM RUBBER EXTRUSION
- (11) THERMAL RELEASE MECHANISM: VENT COVERS OPEN THERMALLY BY HEAT AT FUSIBLE LINK TEMPERATURE
- 12 MANUAL OPENING: VENT COVERS OPEN WITH INTERNAL AND EXTERNAL MANUAL PULL HANDLE, 1/16" DIA SST CABLE
- 13 ELECTRICAL RELEASE: VENT COVERS OPEN ELECTRICALLY WHEN ENERGIZED WITH
- 14 BURGLAR BARS: NONE

**SMOKE VENT SIZE** "(WIDTH) x "(LENGTH)

**EFFECTIVE VENTING AREA 80%** SQFT

PROPRIETARY AND CONFIDENTIAL: THE INFORMATION CONTAINED IN THIS DRAWING IS THE SOLE PROPERTY OF NYSTROM. ANY REPRODUCTION IN PART OR AS A WHOLE WITHOUT THE WRITTEN PERMISSION OF NYSTROM IS PROHIBITED.