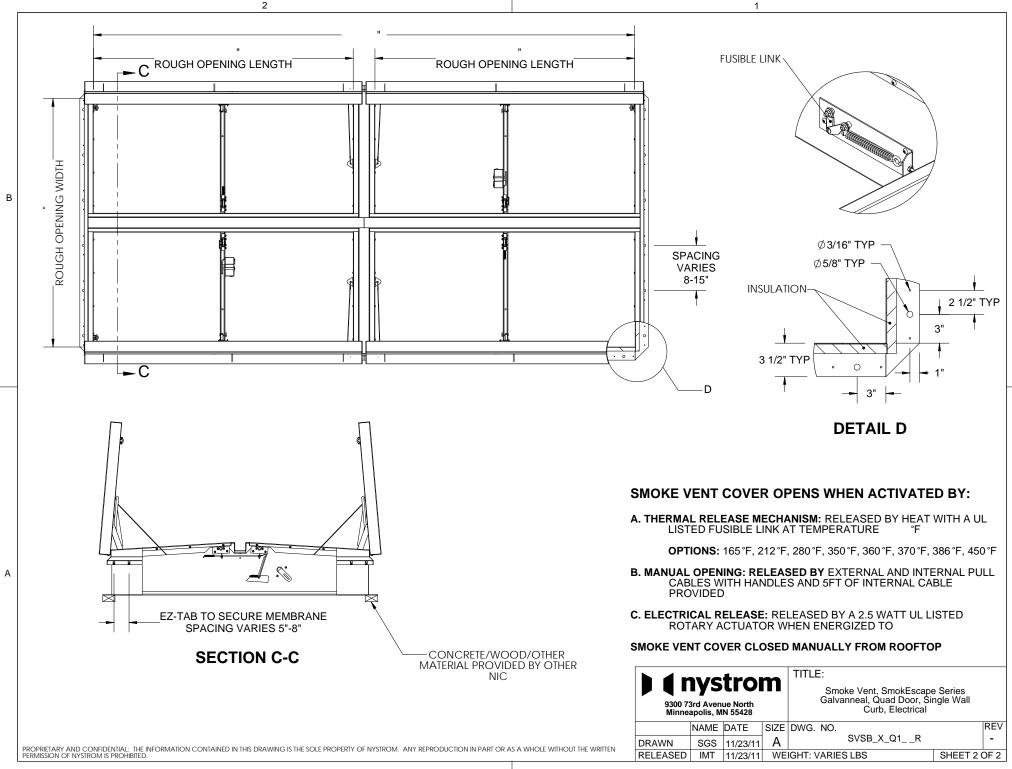

- (10) GASKET: ADHESIVE BACKED EPDM RUBBER EXTRUSION
- (11) THERMAL RELEASE MECHANISM: VENT COVERS OPEN THERMALLY BY HEAT AT FUSIBLE LINK TEMPERATURE
- 12 MANUAL OPENING: VENT COVERS OPEN WITH INTERNAL AND EXTERNAL MANUAL PULL HANDLE, 1/16" DIA SST CABLE
- 13 ELECTRICAL RELEASE: VENT COVERS OPEN ELECTRICALLY WHEN ENERGIZED WITH
- 14 BURGLAR BARS: NONE