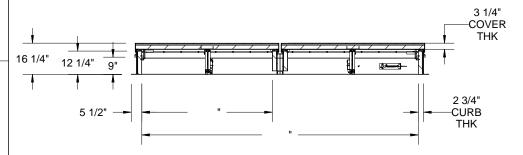

DBL WALL CURB, 14 GAUGE GALVANNEAL

4 FINISH: COVER -

POWDER COAT, GRAY EXTERIOR, BLACK INTERIOR CURB - POWDER COAT, BLACK

- (5) **GAS SPRING WITH DAMPER**: DESIGNED TO OPEN AGAINST A 10PSF SNOW LOAD IN NOT LESS THAN 2 SECONDS
- 6 HOLD OPEN ARM: LOCKS COVER IN FULLY OPEN POSITION -ZINC PLATED STEEL
- (7) LATCH: ZINC PLATED ROTARY LATCH ASSEMBLY DESIGNED TO HOLD COVERS CLOSED AGAINST 90 PSF WIND UPLIFT ZINC PLATED STEEL LATCH STRIKERS ON COVERS

SMOKE VENT SIZE "(WIDTH) x "(LENGTH)

**EFFECTIVE VENTING AREA 80%** 

´ 2 ` 11

|                                                 | PROJECT:    |      |         |      |                                                             |         |      |
|-------------------------------------------------|-------------|------|---------|------|-------------------------------------------------------------|---------|------|
|                                                 | ARCHITECT:  |      |         |      |                                                             |         |      |
|                                                 | CONTRACTOR: |      |         |      |                                                             |         |      |
|                                                 |             | QTY: |         |      |                                                             |         |      |
|                                                 | PART#:      |      |         |      |                                                             |         |      |
| 9300 73rd Avenue North<br>Minneapolis, MN 55428 |             |      |         | m    | TITLE: Smoke Vent, Acoustical STC48,                        |         |      |
|                                                 |             |      |         |      | Galvn Steel, Black Pwd, Gray Pwd Cvr Ext, Dbl<br>Wall Curb, |         |      |
|                                                 |             | NAME | DATE    | SIZE | DWG. NO.                                                    |         | REV  |
|                                                 | DRAWN       | ELW  | 4/15/14 | Α    |                                                             |         | A    |
|                                                 | RELEASED    | ELW  | 4/15/14 | WE   | IGHT: VARIES                                                | SHEET 1 | OF 2 |