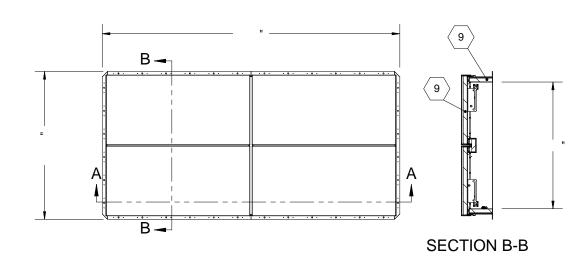

## **SECTION A-A**

## SPECIFICATIONS:

- (1) COVER: 14 GAUGE GALVANNEAL COVER STIFFENED TO WITHSTAND A LIVE LOAD OF 40 PSF WITH A MAX DEFLECTION OF 1/150 OF THE SPAN
- 2 LINER: 14 GAUGE GALVANNEAL
- 3 CURB AND COUNTERFLASH W/ EZ TAB:

DBL WALL CURB, 14 GAUGE GALVANNEAL

4 FINISH: COVER -

POWDER COAT, GRAY EXTERIOR, BLACK INTERIOR CURB - POWDER COAT, BLACK

- (5) **GAS SPRING WITH DAMPER**: DESIGNED TO OPEN AGAINST A 10PSF SNOW LOAD IN NOT LESS THAN 2 SECONDS
- 6 HOLD OPEN ARM: LOCKS COVER IN FULLY OPEN POSITION -ZINC PLATED STEEL
- (7) LATCH: ZINC PLATED ROTARY LATCH ASSEMBLY DESIGNED TO HOLD COVERS CLOSED AGAINST 90 PSF WIND UPLIFT ZINC PLATED STEEL LATCH STRIKERS ON COVERS

- (8) HINGES: 304 STAINLESS STEEL BUTT HINGE WITH 1/4" PIN
- (9) INSULATION: MINERAL WOOL W/ SOUND MAT, R-VALUE 10
- (10) GASKETS: ADHESIVE BACKED EPDM RUBBER EXTRUSION ON **CURB AND COVER**
- 11 THERMAL RELEASE MECHANISM: VENT COVERS OPEN THERMALLY BY HEAT AT FUSIBLE LINK TEMPERATURE 165F°F 12 MANUAL OPERATION:

VENT COVERS OPEN WITH INTERNAL AND EXTERNAL MANUAL PULL HANDLES, 1/16" DIA SST CABLE, CLOSE VENT AT ROOFTOP

13 ELECTRICAL RELEASE:

VENT COVERS OPEN ELECTRICALLY WHEN ENERGIZED WITH 24VAC/VDC

- 14 BURGLAR BARS: NONE
- 15 **SOUND RATING**: STC48 PER ASTME90, OITC 36 PER ASTME1332