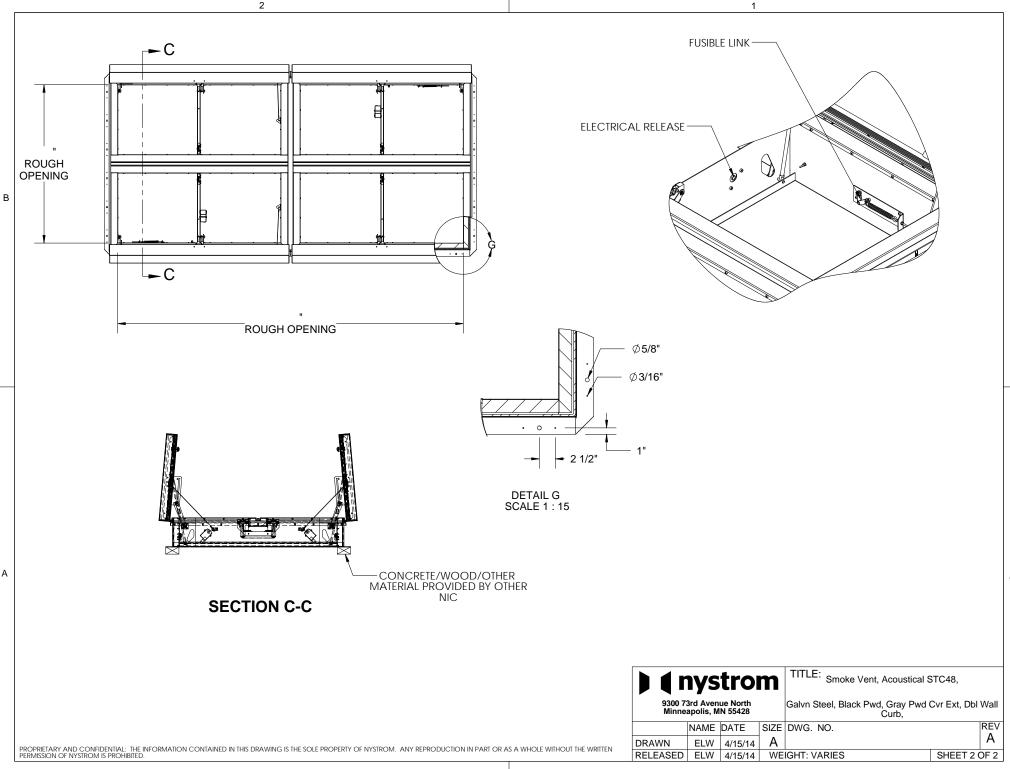

## SPECIFICATIONS:

- (1) COVER: 14 GAUGE GALVANNEAL COVER STIFFENED TO WITHSTAND A LIVE LOAD OF 40 PSF WITH A MAX DEFLECTION OF 1/150 OF THE SPAN
- 2 LINER: 14 GAUGE GALVANNEAL
- 3 CURB AND COUNTERFLASH W/ EZ TAB:

DBL WALL CURB, 14 GAUGE GALVANNEAL

4 FINISH: COVER -

POWDER COAT, GRAY EXTERIOR, BLACK INTERIOR CURB - POWDER COAT, BLACK

- (5) **GAS SPRING WITH DAMPER**: DESIGNED TO OPEN AGAINST A 10PSF SNOW LOAD IN NOT LESS THAN 2 SECONDS
- 6 HOLD OPEN ARM: LOCKS COVER IN FULLY OPEN POSITION -ZINC PLATED STEEL
- (7) LATCH: ZINC PLATED ROTARY LATCH ASSEMBLY DESIGNED TO HOLD COVERS CLOSED AGAINST 90 PSF WIND UPLIFT ZINC PLATED STEEL LATCH STRIKERS ON COVERS

- (8) HINGES: 304 STAINLESS STEEL BUTT HINGE WITH 1/4" PIN
- (9) INSULATION: MINERAL WOOL W/ SOUND MAT, R-VALUE 10
- (10) GASKETS: ADHESIVE BACKED EPDM RUBBER EXTRUSION ON **CURB AND COVER**
- 11 THERMAL RELEASE MECHANISM: VENT COVERS OPEN THERMALLY BY HEAT AT FUSIBLE LINK TEMPERATURE 165F°F 12 MANUAL OPERATION:

VENT COVERS OPEN WITH INTERNAL AND EXTERNAL MANUAL PULL HANDLES, 1/16" DIA SST CABLE, CLOSE VENT AT ROOFTOP

13 ELECTRICAL RELEASE:

VENT COVERS OPEN ELECTRICALLY WHEN ENERGIZED WITH 24VAC/VDC

- 14 BURGLAR BARS: NONE
- 15 **SOUND RATING**: STC48 PER ASTME90, OITC 36 PER ASTME1332

SMOKE VENT SIZE "(WIDTH) x "(LENGTH)

**EFFECTIVE VENTING AREA 80%** 

´ 2 ` 11

|                                                 | PROJECT:    |      |         |      |                                                             |         |      |
|-------------------------------------------------|-------------|------|---------|------|-------------------------------------------------------------|---------|------|
|                                                 | ARCHITECT:  |      |         |      |                                                             |         |      |
|                                                 | CONTRACTOR: |      |         |      |                                                             |         |      |
|                                                 |             | QTY: |         |      |                                                             |         |      |
|                                                 | PART#:      |      |         |      |                                                             |         |      |
| 9300 73rd Avenue North<br>Minneapolis, MN 55428 |             |      |         | m    | TITLE: Smoke Vent, Acoustical STC48,                        |         |      |
|                                                 |             |      |         |      | Galvn Steel, Black Pwd, Gray Pwd Cvr Ext, Dbl<br>Wall Curb, |         |      |
|                                                 |             | NAME | DATE    | SIZE | DWG. NO.                                                    |         | REV  |
|                                                 | DRAWN       | ELW  | 4/15/14 | Α    |                                                             |         | A    |
|                                                 | RELEASED    | ELW  | 4/15/14 | WE   | IGHT: VARIES                                                | SHEET 1 | OF 2 |