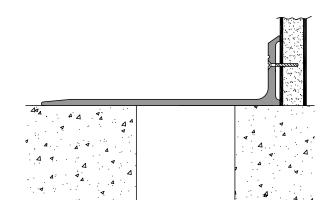

## Architectural Aluminum CORNER SYSTEM (SW)

The Architectural Aluminum Corner System is designed to give an aesthetically pleasing cover plate around the Corner of the floor to wall corner.

## **FEATURES**

**SURFACE MOUNT** No block out is required. Simply attach to back wall with appropriate fasteners.

**STYLISH APPEARANCE** Complementary addition to your Corner floor-to-wall covering.

**OPTIONAL MOISTURE BARRIER** Add an optional moisture barrier under the cover plate. See page 46 for moisture barrier options.

## DETAILS

MATERIAL 6063-T6 Aluminum FINISH Clear Anodized MOVEMENT • Thermal: Horizontal MOUNTING Surface JOINT SIZE Up to 3 inches LENGTH 10 Linear Feet LOAD Pedestrian and Light Cart INSTALLATION Floor OPTIONS Moisture Barrier, Fire Barrier