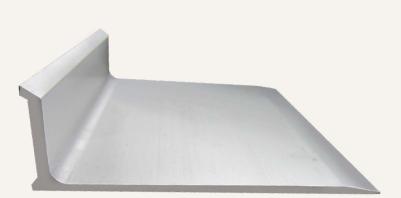

## Architectural Aluminum CORNER SYSTEM (SW)

The Architectural Aluminum Corner System is designed to give an aesthetically pleasing cover plate around the Corner of the floor to wall corner.

## **FEATURES**

**SURFACE MOUNT** No block out is required. Simply attach to back wall with appropriate fasteners.

**STYLISH APPEARANCE** Complementary addition to your Corner floor-to-wall covering.

**OPTIONAL MOISTURE BARRIER** Add an optional moisture barrier under the cover plate. See page 46 for moisture barrier options.

## DETAILS

MATERIAL 6063-T6 Aluminum FINISH Clear Anodized MOVEMENT • Thermal: Horizontal MOUNTING Surface JOINT SIZE Up to 3 inches LENGTH 10 Linear Feet LOAD Pedestrian and Light Cart INSTALLATION Floor OPTIONS Moisture Barrier, Fire Barrier