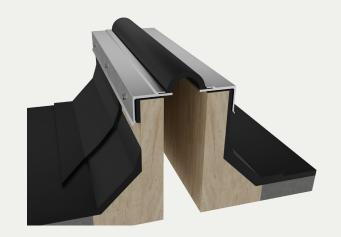

#### **DETAILS**

MATERIAL 60-mil EPDM Bellows with Metal Flanges

#### **MOVEMENT**

- Thermal: Horizontal and Vertical
- Seismic: Lateral Shear

**MOUNTING** Surface

**JOINT SIZE** 1 Inch to 8 Inches

**LENGTH** 10 Linear Feet (Open Carton Fees may apply)

APPLICATION Exterior
INSTALLATION Roof