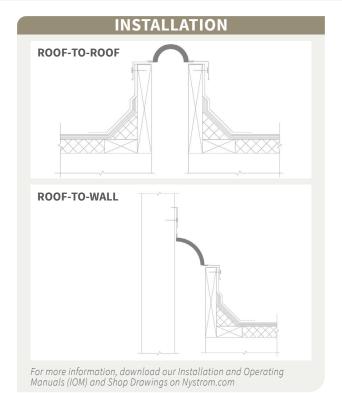

## **ORDER GUIDE**

| MODEL        | APPLICATION  | JOINT SIZE<br>AT MEAN T°F | TOTAL<br>MOVEMENT |
|--------------|--------------|---------------------------|-------------------|
| EJN-ECF-100  | Roof to Roof | 1" (25mm)                 | 1" (25mm)         |
| EJN-ECF-200  | Roof to Roof | 2" (51mm)                 | 2" (51mm)         |
| EJN-ECF-300  | Roof to Roof | 3" (76mm)                 | 3" (76mm)         |
| EJN-ECF-400  | Roof to Roof | 4" (102mm)                | 4" (102mm)        |
| EJN-ECF-500  | Roof to Roof | 5" (127mm)                | 5" (127mm)        |
| EJN-ECF-600  | Roof to Roof | 6" (152mm)                | 6" (152mm)        |
| EJN-ECF-700  | Roof to Roof | 7" (178mm)                | 7" (178mm)        |
| EJN-ECF-800  | Roof to Roof | 8" (203mm)                | 8" (203mm)        |
| EJN-ECF-100W | Roof to Wall | 1" (25mm)                 | 1" (25mm)         |
| EJN-ECF-200W | Roof to Wall | 2" (51mm)                 | 2" (51mm)         |
| EJN-ECF-300W | Roof to Wall | 3" (76mm)                 | 3" (76mm)         |
| EJN-ECF-400W | Roof to Wall | 4" (102mm)                | 4" (102mm)        |
| EJN-ECF-500W | Roof to Wall | 5" (127mm)                | 5" (127mm)        |
| EJN-ECF-600W | Roof to Wall | 6" (152mm)                | 6" (152mm)        |
| EJN-ECF-700W | Roof to Wall | 7" (178mm)                | 7" (178mm)        |
| EJN-ECF-800W | Roof to Wall | 8" (203mm)                | 8" (203mm)        |