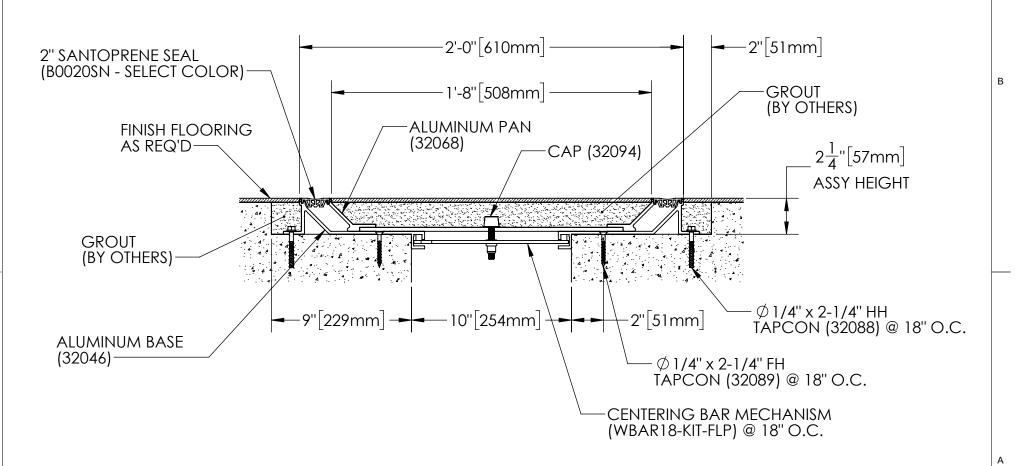

## FLOOR TO FLOOR BLOCKOUT APPLICATION

**EXPOSED FINISH: MILL** 

MOVEMENT: +/- 50% NOMINAL JOINT WIDTH

SEAL THERMAL MOVEMENT: +/- 0.50"

STOCK LENGTHS: 10'-0"

|  | F                                                                           | PROJEC                    | T:   |      |                                                         |  |         |      |
|--|-----------------------------------------------------------------------------|---------------------------|------|------|---------------------------------------------------------|--|---------|------|
|  | ARCHITECT:<br>CONTRACTOR:                                                   |                           |      |      |                                                         |  |         |      |
|  |                                                                             |                           |      |      |                                                         |  |         |      |
|  | QTY:                                                                        |                           |      |      |                                                         |  |         |      |
|  | PART#:                                                                      |                           |      |      | EJN-FLP-1000                                            |  |         |      |
|  | 9300 73rd Ave N., Minneapolis, MN 55428<br>800-547-2635<br>info@pystrom.com |                           |      |      | TITLE: SEISMIC PAN FLOORING SYSTEM BLOCKOUT APPLICATION |  |         |      |
|  |                                                                             | NAME                      | DATE | SIZE | DWG. NO.                                                |  |         | REV  |
|  | DRAWN                                                                       | RAWN JMS 7/25/23 <b>A</b> |      | Α    | EJN-FLP-1000                                            |  |         |      |
|  | RELEASED                                                                    | ELEASED WE                |      |      | IGHT:                                                   |  | SHEET 1 | OF 1 |