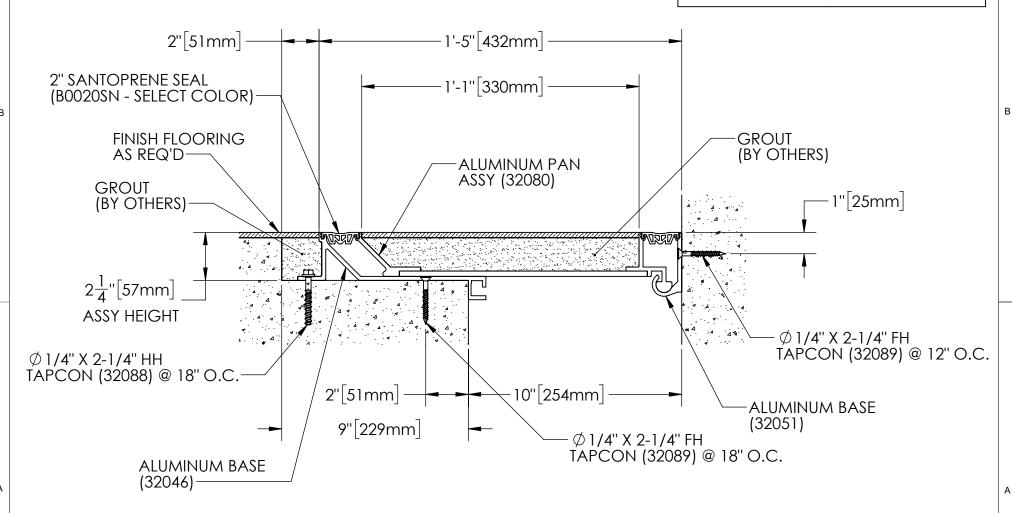

## **FLOOR TO WALL BLOCKOUT APPLICATION**

**EXPOSED FINISH: MILL** 

MOVEMENT: +/- 50% NOMINAL JOINT WIDTH

SEAL THERMAL MOVEMENT: +/- 0.50"

STOCK LENGTHS: 10'-0"

|  | F                                                                           | PROJEC | T:      |      |                                                         |               |         |      |
|--|-----------------------------------------------------------------------------|--------|---------|------|---------------------------------------------------------|---------------|---------|------|
|  | ARCHITECT: CONTRACTOR: QTY:                                                 |        |         |      |                                                         |               |         |      |
|  |                                                                             |        |         |      |                                                         |               |         |      |
|  |                                                                             |        |         |      |                                                         |               |         |      |
|  | PART#:                                                                      |        |         |      | EJN-FLP-1000W                                           |               |         |      |
|  | 9300 73rd Ave N., Minneapolis, MN 55428<br>800-547-2635<br>info@nystrom.com |        |         |      | TITLE: SEISMIC PAN FLOORING SYSTEM BLOCKOUT APPLICATION |               |         |      |
|  |                                                                             | NAME   | DATE    | SIZE | DWG. NO.                                                |               |         | REV  |
|  | DRAWN                                                                       | JMS    | 7/25/23 | Α    |                                                         | EJN-FLP-1000W |         |      |
|  | RELEASED                                                                    |        |         | WE   | IGHT:                                                   |               | SHEET 1 | OF 1 |